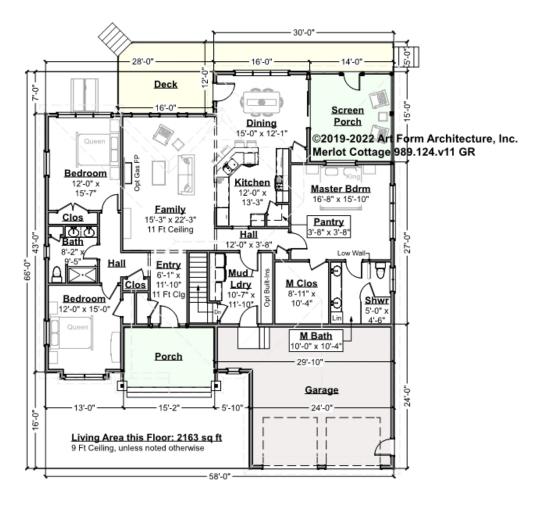

| <b>Width</b> 58.00 <sup>FT</sup> |                    | <b>Depth</b> 66.00 <sup>FT</sup> |   | Height 29.58 <sup>FT</sup> |   |
|----------------------------------|--------------------|----------------------------------|---|----------------------------|---|
| LIVING AREA                      | 2163 <sup>FT</sup> | BEDROOMS                         | 3 | BATHROOMS                  | 2 |
| Main                             | 2163 <sup>FT</sup> | Main                             | 3 | Main                       | 2 |
| Future                           | 0 <sup>FT</sup>    | Future                           | 0 | Future                     | 0 |
| 2 <sup>nd</sup> Unit             | 0 <sup>FT</sup>    | 2 <sup>nd</sup> Unit             | 0 | 2 <sup>nd</sup> Unit       | 0 |

#### © 2019 Art Form Architecture, LLC. ALL RIGHTS RESERVED.

—

Some features shown are optional. Your Purchase & Sale Agreement governs, whether items are labeled "optional" in this document or not.

CLG HT SHOWN 9'-0" CLG HT POSSIBLE 8'-0"

\* Major Change Fee, see website plan page for cost

| F1 LIVING AREA       | 2163 <sup>FT</sup> | F1 BEDROOMS          | 3    | F1 BATHROOMS         | 2    |
|----------------------|--------------------|----------------------|------|----------------------|------|
| Main                 | 2163.00 FT         | Main                 | 3.00 | Main                 | 2.00 |
| Future               | FT                 | Future               |      | Future               |      |
| 2 <sup>nd</sup> Unit | FT                 | 2 <sup>nd</sup> Unit |      | 2 <sup>nd</sup> Unit |      |