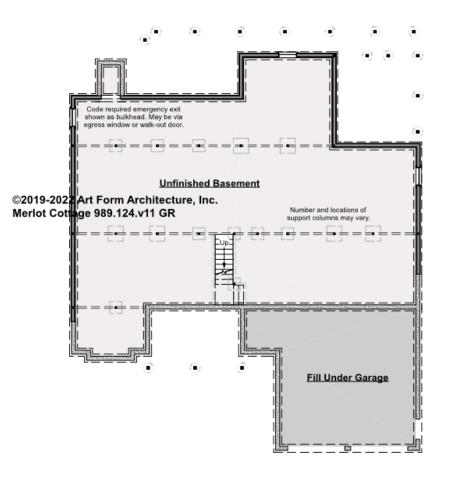

## MERLOT COTTAGE - BASEMENT 989.124.v11 GR

—

Some features shown are optional. Your Purchase & Sale Agreement governs, whether items are labeled "optional" in this document or not.

CLG HT SHOWN 7'-8" CLG HT POSSIBLE 9'-0"

\* Major Change Fee, see website plan page for cost

| F1 LIVING AREA       | 0 <sup>FT</sup> | F1 BEDROOMS          | 0 | F1 BATHROOMS         | 0 |
|----------------------|-----------------|----------------------|---|----------------------|---|
| Main                 | FT              | Main                 |   | Main                 |   |
| Future               | FT              | Future               |   | Future               |   |
| 2 <sup>nd</sup> Unit | FT              | 2 <sup>nd</sup> Unit |   | 2 <sup>nd</sup> Unit |   |

#### © 2019 Art Form Architecture, LLC. ALL RIGHTS RESERVED.