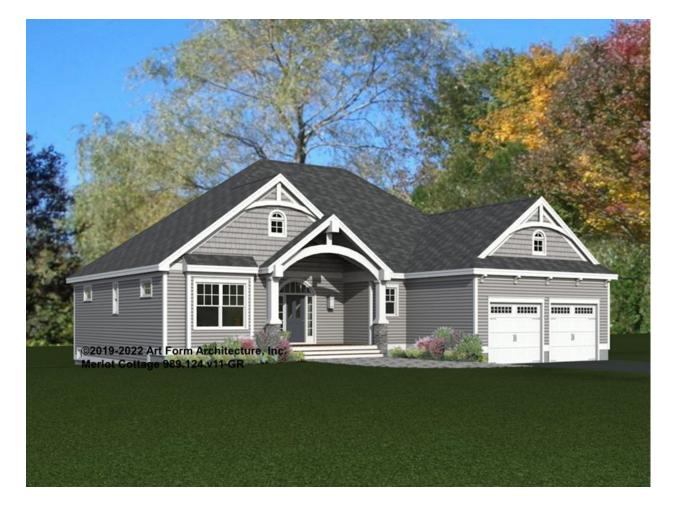

### MERLOT COTTAGE 989.124.v11 GR

\_\_\_\_

In addition to our Terms and Conditions (the "Terms"), please be aware of the following:

Art Form Architecture, LLC ("Artform") requires that our Drawings be built substantially as designed. Artform will not be obligated by or liable for use of this design with markups as part of any builder agreement. While we attempt to accommodate where possible and reasonable, and where the changes do not denigrate our design, any and all changes to Drawings must be approved in writing by Artform. It is recommended that you have your Drawing updated by Artform prior to attaching any Drawing to any builder agreement. Artform shall not be responsible for the misuse of or unauthorized alterations to any of its Drawings.

| <b>Width</b> 58.00 <sup>FT</sup> |                    | <b>Depth</b> 66.00 <sup>FT</sup> |   | Height 29.58 <sup>FT</sup> |   |
|----------------------------------|--------------------|----------------------------------|---|----------------------------|---|
| LIVING AREA                      | 2163 <sup>FT</sup> | BEDROOMS                         | 3 | BATHROOMS                  | 2 |
| Main                             | 2163 <sup>FT</sup> | Main                             | 3 | Main                       | 2 |
| Future                           | 0 <sup>FT</sup>    | Future                           | 0 | Future                     | 0 |
| 2 <sup>nd</sup> Unit             | 0 <sup>FT</sup>    | 2 <sup>nd</sup> Unit             | 0 | 2 <sup>nd</sup> Unit       | 0 |

#### © 2019 Art Form Architecture, LLC. ALL RIGHTS RESERVED.

—

Some features shown are optional. Your Purchase & Sale Agreement governs, whether items are labeled "optional" in this document or not.

CLG HT SHOWN 9'-0" CLG HT POSSIBLE 8'-0"