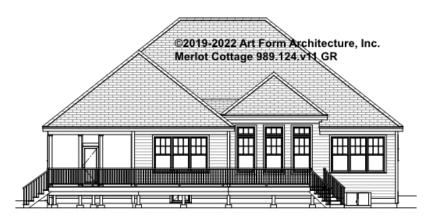

## MERLOT COTTAGE - REAR ELEVATION 989.124.v11 GR

\_

You may not build this Design without purchasing a License to Build (as defined in our Terms). Unauthorized changes are not permitted and violate copyright laws, which provide substantial penalties for infringement.