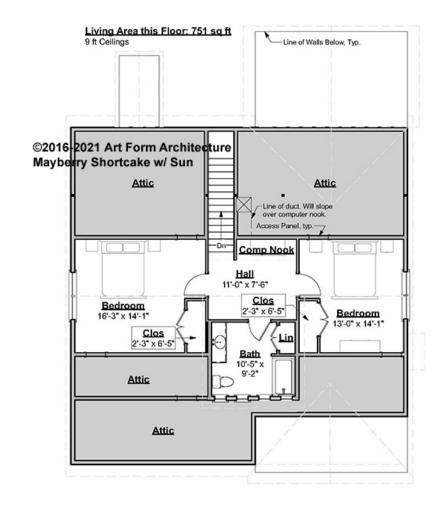

# MAYBERRY SHORTCAKE WITH SUN - 2<sup>ND</sup> FLOOR 574.125 GL

CLG HT SHOWN 9'-0" CLG HT POSSIBLE 9'-0"

<sup>\*</sup> Major Change Fee, see website plan page for cost

| F1 LIVING AREA       | 751 <sup>FT</sup>    | F1 BEDROOMS          | 2    | F1 BATHROOMS         | 1    |
|----------------------|----------------------|----------------------|------|----------------------|------|
| Main                 | 751.00 <sup>FT</sup> | Main                 | 2.00 | Main                 | 1.00 |
| Future               | 0.00 FT              | Future               | 0.00 | Future               | 0.00 |
| 2 <sup>nd</sup> Unit | 0.00 FT              | 2 <sup>nd</sup> Unit | 0.00 | 2 <sup>nd</sup> Unit | 0.00 |