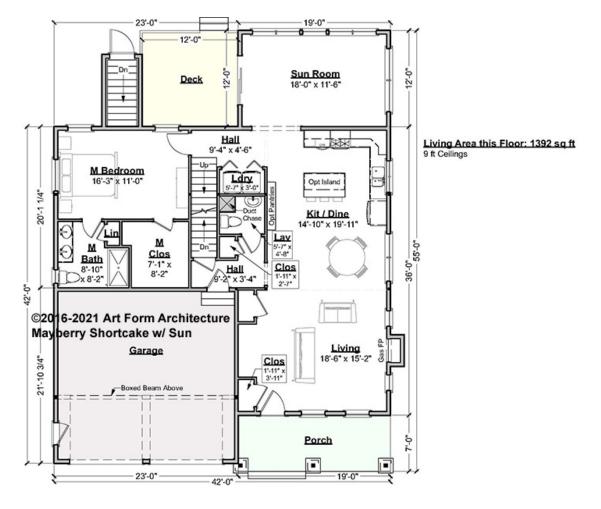

### MAYBERRY SHORTCAKE WITH SUN - 1<sup>ST</sup> FLOOR 574.125 GL

Some features shown are optional. Your Purchase & Sale Agreement governs, whether items are labeled "optional" in this document or not.

CLG HT SHOWN 9'-0" CLG HT POSSIBLE 8'-0"

\* Major Change Fee, see website plan page for cost

| F1 LIVING AREA       | 1392 <sup>FT</sup> | F1 BEDROOMS          | 2    | F1 BATHROOMS         | 1.5  |
|----------------------|--------------------|----------------------|------|----------------------|------|
| Main                 | 1392.00 FT         | Main                 | 1.00 | Main                 | 1.50 |
| Future               | 0.00 FT            | Future               | 1.00 | Future               | 0.00 |
| 2 <sup>nd</sup> Unit | 0.00 FT            | 2 <sup>nd</sup> Unit | 0.00 | 2 <sup>nd</sup> Unit | 0.00 |