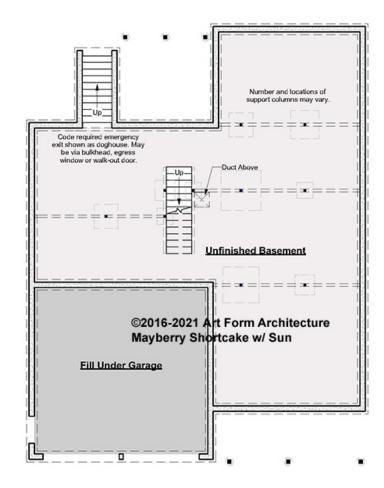

#### MAYBERRY SHORTCAKE WITH SUN -BASEMENT 574.125 GL

Some features shown are optional. Your Purchase & Sale Agreement governs, whether items are labeled "optional" in this document or not.

CLG HT SHOWN 7'-8" CLG HT POSSIBLE 9'-0"

\* Major Change Fee, see website plan page for cost

| F1 LIVING AREA       | 0 FT    | F1 BEDROOMS          | 0    | F1 BATHROOMS         | 0    |
|----------------------|---------|----------------------|------|----------------------|------|
| Main                 | 0.00 FT | Main                 | 0.00 | Main                 | 0.00 |
| Future               | 0.00 FT | Future               | 0.00 | Future               | 0.00 |
| 2 <sup>nd</sup> Unit | 0.00 FT | 2 <sup>nd</sup> Unit | 0.00 | 2 <sup>nd</sup> Unit | 0.00 |