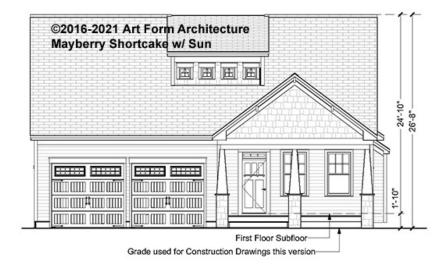

SUN -BASEMENT 574.125 GL

Some features shown are optional. Your Purchase & Sale Agreement governs, whether items are labeled "optional" in this document or not.



CLG HT SHOWN 7'-8" CLG HT POSSIBLE 9'-0"

\* Major Change Fee, see website plan page for cost

| F1 LIVING AREA       | 0 FT    | F1 BEDROOMS          | 0    | F1 BATHROOMS         | 0    |
|----------------------|---------|----------------------|------|----------------------|------|
| Main                 | 0.00 FT | Main                 | 0.00 | Main                 | 0.00 |
| Future               | 0.00 FT | Future               | 0.00 | Future               | 0.00 |
| 2 <sup>nd</sup> Unit | 0.00 FT | 2 <sup>nd</sup> Unit | 0.00 | 2 <sup>nd</sup> Unit | 0.00 |



#### MAYBERRY SHORTCAKE WITH SUN -FRONT ELEVATION 574.125 GL





#### MAYBERRY SHORTCAKE WITH SUN -RIGHT ELEVATION 574.125 GL





#### MAYBERRY SHORTCAKE WITH SUN -REAR ELEVATION 574.125 GL





#### MAYBERRY SHORTCAKE WITH SUN -LEFT ELEVATION 574.125 GL