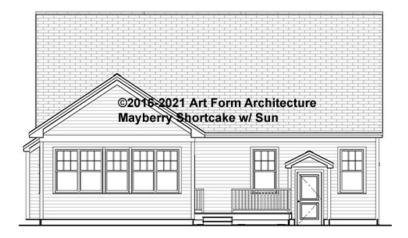

onal" in this document or not.



CLG HT SHOWN 7'-8" CLG HT POSSIBLE 9'-0"

\* Major Change Fee, see website plan page for cost

| F1 LIVING AREA       | 0 FT    | F1 BEDROOMS          | 0    | F1 BATHROOMS         | 0    |
|----------------------|---------|----------------------|------|----------------------|------|
| Main                 | 0.00 FT | Main                 | 0.00 | Main                 | 0.00 |
| Future               | 0.00 FT | Future               | 0.00 | Future               | 0.00 |
| 2 <sup>nd</sup> Unit | 0.00 FT | 2 <sup>nd</sup> Unit | 0.00 | 2 <sup>nd</sup> Unit | 0.00 |



#### MAYBERRY SHORTCAKE WITH SUN -FRONT ELEVATION 574.125 GL





#### MAYBERRY SHORTCAKE WITH SUN -RIGHT ELEVATION 574.125 GL





#### MAYBERRY SHORTCAKE WITH SUN -REAR ELEVATION 574.125 GL





#### MAYBERRY SHORTCAKE WITH SUN -LEFT ELEVATION 574.125 GL