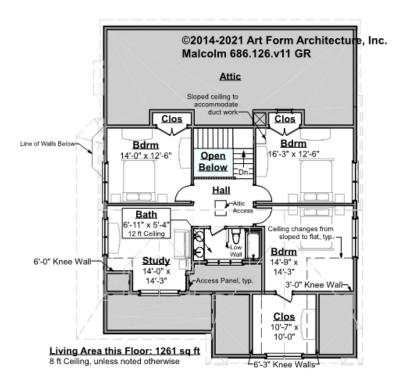

### MALCOLM - 2<sup>ND</sup> FLOOR 686.126.v11 GR

Some features shown are optional. Your Purchase & Sale Agreement governs, whether items are labeled "optional" in this document or not.

#### CLG HT SHOWN 8'-0" CLG HT POSSIBLE 9'-0"

\* Major Change Fee, see website plan page for cost

| F1 LIVING AREA       | 1261 <sup>FT</sup> | F1 BEDROOMS          | 4    | F1 BATHROOMS         | 1    |
|----------------------|--------------------|----------------------|------|----------------------|------|
| Main                 | 1261.00 FT         | Main                 | 3.00 | Main                 | 1.00 |
| Future               | FT                 | Future               | 1.00 | Future               |      |
| 2 <sup>nd</sup> Unit | FT                 | 2 <sup>nd</sup> Unit |      | 2 <sup>nd</sup> Unit |      |