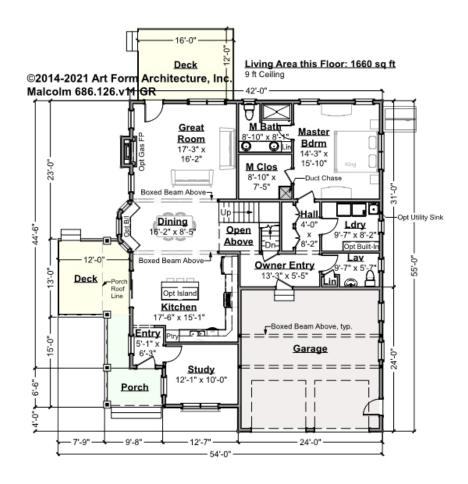

### MALCOLM - 1<sup>ST</sup> FLOOR 686,126,v11 GR

Some features shown are optional. Your Purchase & Sale Agreement governs, whether items are labeled "optional" in this document or not.

CLG HT SHOWN 9'-0" CLG HT POSSIBLE 8'-0"

\* Major Change Fee, see website plan page for cost

| F1 LIVING AREA       | 1660 <sup>FT</sup> | F1 BEDROOMS          | 2    | F1 BATHROOMS         | 1.5  |
|----------------------|--------------------|----------------------|------|----------------------|------|
| Main                 | 1660.00 FT         | Main                 | 1.00 | Main                 | 1.50 |
| Future               | FT                 | Future               | 1.00 | Future               |      |
| 2 <sup>nd</sup> Unit | FT                 | 2 <sup>nd</sup> Unit |      | 2 <sup>nd</sup> Unit |      |