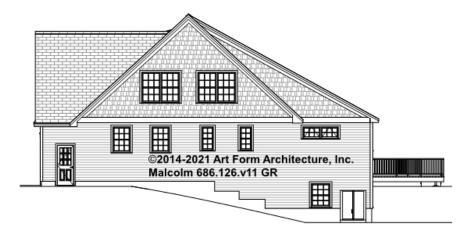

MALCOLM - BASEMENT 686.126.v11 GR

Some features shown are optional. Your Purchase & Sale Agreement governs, whether items are labeled "optional" in this document or not.



#### CLG HT SHOWN 7'-8" CLG HT POSSIBLE 9'-0"

\* Major Change Fee, see website plan page for cost

| F1 LIVING AREA       | 0 FT | F1 BEDROOMS          | 0 | F1 BATHROOMS         | 0 |
|----------------------|------|----------------------|---|----------------------|---|
| Main                 | FT   | Main                 |   | Main                 |   |
| Future               | FT   | Future               |   | Future               |   |
| 2 <sup>nd</sup> Unit | FT   | 2 <sup>nd</sup> Unit |   | 2 <sup>nd</sup> Unit |   |



# MALCOLM - FRONT ELEVATION 686.126.v11 GR





# MALCOLM - RIGHT ELEVATION 686.126.v11 GR





# MALCOLM - REAR ELEVATION 686.126.v11 GR





# MALCOLM - LEFT ELEVATION 686.126.v11 GR