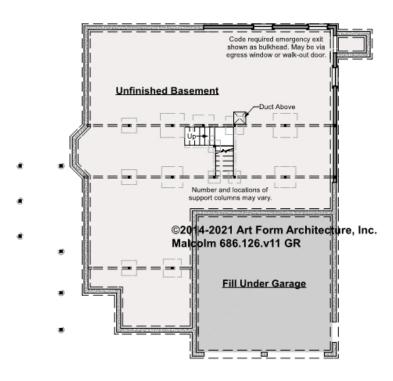

### MALCOLM - BASEMENT 686.126.v11 GR

Some features shown are optional. Your Purchase & Sale Agreement governs, whether items are labeled "optional" in this document or not.

#### CLG HT SHOWN 7'-8" CLG HT POSSIBLE 9'-0"

\* Major Change Fee, see website plan page for cost

| F1 LIVING AREA       | 0 FT | F1 BEDROOMS          | 0 | F1 BATHROOMS         | 0 |
|----------------------|------|----------------------|---|----------------------|---|
| Main                 | FT   | Main                 |   | Main                 |   |
| Future               | FT   | Future               |   | Future               |   |
| 2 <sup>nd</sup> Unit | FT   | 2 <sup>nd</sup> Unit |   | 2 <sup>nd</sup> Unit |   |