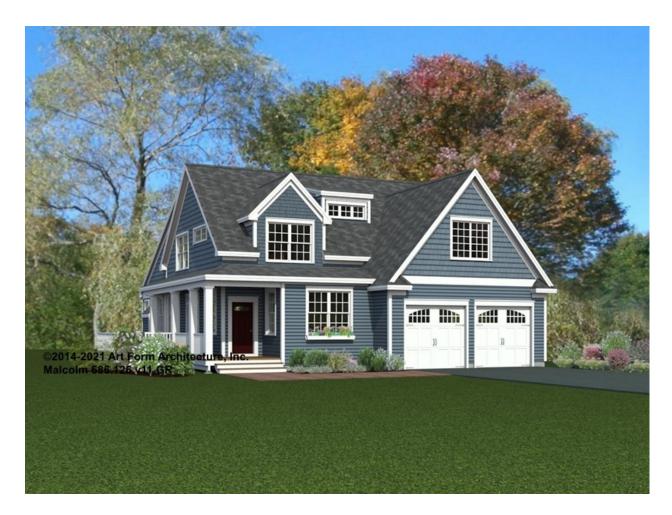

### MALCOLM 686.126.v11 GR

In addition to our Terms and Conditions (the "Terms"), please be aware of the following:

Art Form Architecture, LLC ("Artform") requires that our Drawings be built substantially as designed. Artform will not be obligated by or liable for use of this design with markups as part of any builder agreement. While we attempt to accommodate where possible and reasonable, and where the changes do not denigrate our design, any and all changes to Drawings must be approved in writing by Artform. It is recommended that you have your Drawing updated by Artform prior to attaching any Drawing to any builder agreement. Artform shall not be responsible for the misuse of or unauthorized alterations to any of its Drawings.



**Width** 54.00 <sup>FT</sup> **Depth** 55.00 <sup>FT</sup> **Height** 28.75 <sup>FT</sup>

| LIVING AREA          | 2921 <sup>FT</sup> | BEDROOMS             | 6 | BATHROOMS            | 2.5 |
|----------------------|--------------------|----------------------|---|----------------------|-----|
| Main                 | 2921 <sup>FT</sup> | Main                 | 4 | Main                 | 2.5 |
| Future               | 0 FT               | Future               | 2 | Future               | 0   |
| 2 <sup>nd</sup> Unit | 0 FT               | 2 <sup>nd</sup> Unit | 0 | 2 <sup>nd</sup> Unit | 0   |



### MALCOLM - 1<sup>ST</sup> FLOOR 686,126,v11 GR

Some features shown are optional. Your Purchase & Sale Agreement governs, whether items are labeled "optional" in this document or not.



CLG