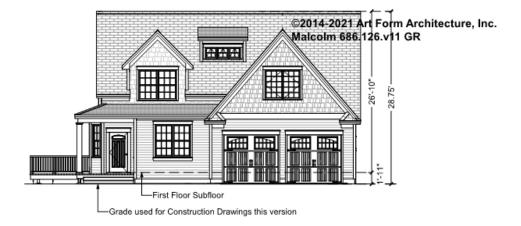

it |      | 2 <sup>nd</sup> Unit |      |



### MALCOLM - BASEMENT 686.126.v11 GR

Some features shown are optional. Your Purchase & Sale Agreement governs, whether items are labeled "optional" in this document or not.



#### CLG HT SHOWN 7'-8" CLG HT POSSIBLE 9'-0"

\* Major Change Fee, see website plan page for cost

| F1 LIVING AREA       | 0 FT | F1 BEDROOMS          | 0 | F1 BATHROOMS         | 0 |
|----------------------|------|----------------------|---|----------------------|---|
| Main                 | FT   | Main                 |   | Main                 |   |
| Future               | FT   | Future               |   | Future               |   |
| 2 <sup>nd</sup> Unit | FT   | 2 <sup>nd</sup> Unit |   | 2 <sup>nd</sup> Unit |   |



# MALCOLM - FRONT ELEVATION 686.126.v11 GR





# MALCOLM - RIGHT ELEVATION 686.126.v11 GR





# MALCOLM - REAR ELEVATION 686.126.v11 GR





# MALCOLM - LEFT ELEVATION 686.126.v11 GR