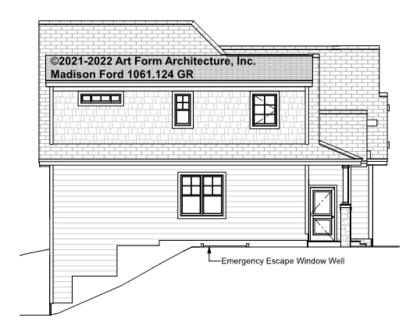

# MADISON FORD - LEFT ELEVATION 1061.124 GR

\_

Some features shown are optional. Your Purchase & Sale Agreement governs, whether items are labeled "optional" in this document or not.

You may not build this Design without purchasing a License to Build (as defined in our Terms). Unauthorized changes are not permitted and violate copyright laws, which provide substantial penalties for infringement.