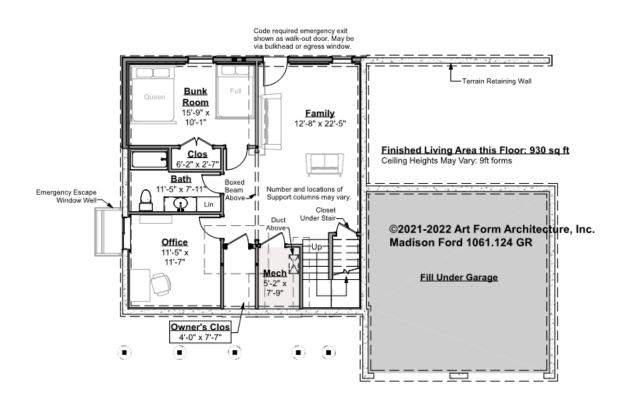

## MADISON FORD - BASEMENT 1061.124 GR

Note: finished basement area is NOT included in main or future Living Area, but IS shown on CDs. We do this so Search doesn't mislead.

Some features shown are optional. Your Purchase & Sale Agreement governs, whether items are labeled "optional" in this document or not.

CLG HT SHOWN 9'-0" CLG HT POSSIBLE 8'-0"

\* Major Change Fee, see website plan page for cost

| F1 LIVING AREA       | 0 <sup>FT</sup> | F1 BEDROOMS          | 2    | F1 BATHROOMS         | 1    |
|----------------------|-----------------|----------------------|------|----------------------|------|
| Main                 | FT              | Main                 |      | Main                 |      |
| Future               | FT              | Future               | 2.00 | Future               | 1.00 |
| 2 <sup>nd</sup> Unit | FT              | 2 <sup>nd</sup> Unit |      | 2 <sup>nd</sup> Unit |      |