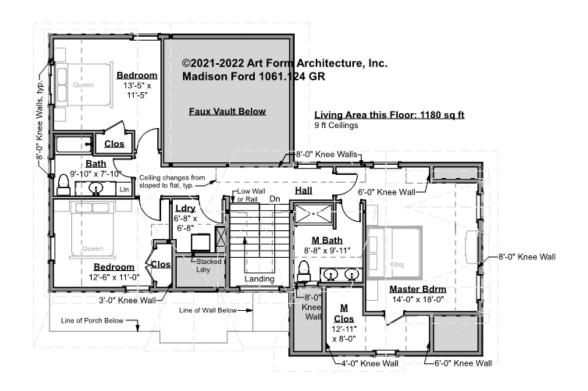

## MADISON FORD - 2<sup>ND</sup> FLOOR 1061.124 GR

—

Some features shown are optional. Your Purchase & Sale Agreement governs, whether items are labeled "optional" in this document or not.

### CLG HT SHOWN 9'-0" CLG HT POSSIBLE 9'-0"

\* Major Change Fee, see website plan page for cost

| F1 LIVING AREA       | 1180 <sup>FT</sup> | F1 BEDROOMS          | 3    | F1 BATHROOMS         | 2    |
|----------------------|--------------------|----------------------|------|----------------------|------|
| Main                 | 1180.00 FT         | Main                 | 3.00 | Main                 | 2.00 |
| Future               | FT                 | Future               |      | Future               |      |
| 2 <sup>nd</sup> Unit | FT                 | 2 <sup>nd</sup> Unit |      | 2 <sup>nd</sup> Unit |      |