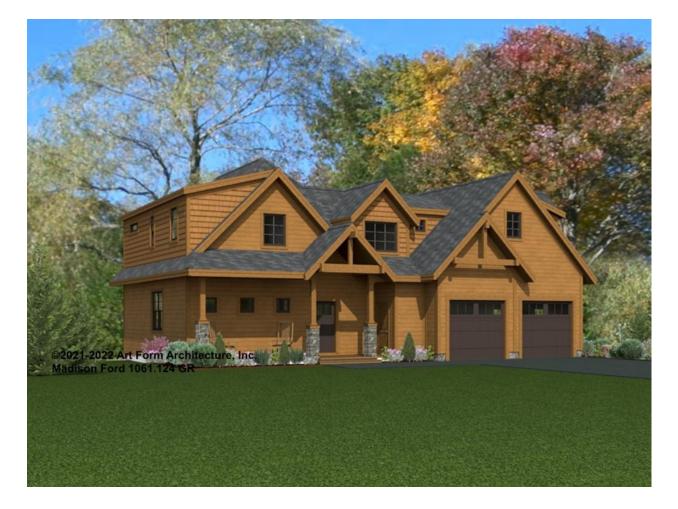

# MADISON FORD - FRONT ELEVATION 1061.124 GR

—

Some features shown are optional. Your Purchase & Sale Agreement governs, whether items are labeled "optional" in this document or not.

You may not build this Design without purchasing a License to Build (as defined in our Terms). Unauthorized changes are not permitted and violate copyright laws, which provide substantial penalties for infringement.

### MADISON FORD 1061.124 GR

This plan was for a specific client/builder combination that wanted more openness than we feel is ideal, especially given that it's in a 95 psf snow load zone. Call us about framing and possible cost saving measures.