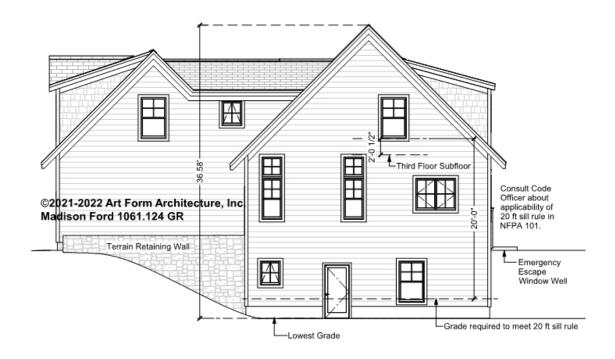

# MADISON FORD - RIGHT ELEVATION 1061.124 GR

\_

Some features shown are optional. Your Purchase & Sale Agreement governs, whether items are labeled "optional" in this document or not.

You may not build this Design without purchasing a License to Build (as defined in our Terms). Unauthorized changes are not permitted and violate copyright laws, which provide substantial penalties for infringement.