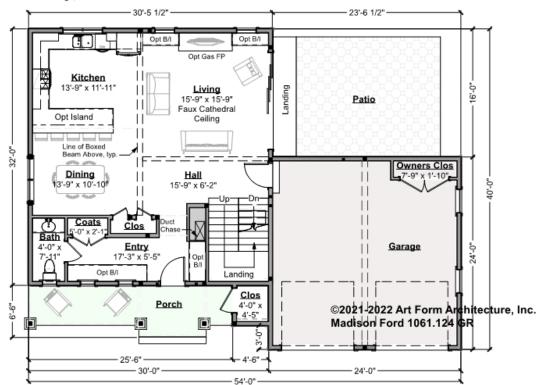

## MADISON FORD - 1<sup>ST</sup> FLOOR 1061.124 GR

Some features shown are optional. Your Purchase & Sale Agreement governs, whether items are labeled "optional" in this document or not.

### Living Area this Floor: 975 sq ft

10 ft Ceilings, unless noted otherwise

### CLG HT SHOWN 9'-0" CLG HT POSSIBLE 9'-0"

\* Major Change Fee, see website plan page for cost

| F1 LIVING AREA       | 975 <sup>FT</sup>    | F1 BEDROOMS          | 0 | F1 BATHROOMS         | 0.5  |
|----------------------|----------------------|----------------------|---|----------------------|------|
| Main                 | 975.00 <sup>FT</sup> | Main                 |   | Main                 | 0.50 |
| Future               | FT                   | Future               |   | Future               |      |
| 2 <sup>nd</sup> Unit | FT                   | 2 <sup>nd</sup> Unit |   | 2 <sup>nd</sup> Unit |      |