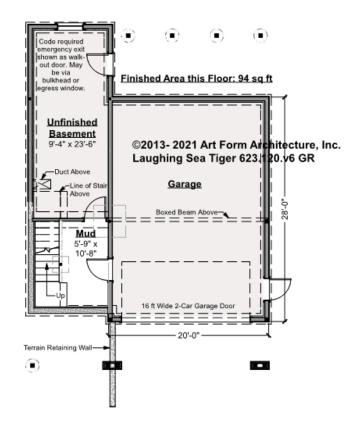

## LAUGHING SEA TIGER - BASEMENT 623.120.v6 GR

Note: finished basement area is NOT included in main or future Living Area, but IS shown on CDs. We do this so Search doesn't mislead - everyone knows you can finish a basement!

CLG HT SHOWN 7'-8" CLG HT POSSIBLE 9'-0"

<sup>\*</sup> Major Change Fee, see website plan page for cost

| F1 LIVING AREA       | 0 FT               | F1 BEDROOMS          | 0    | F1 BATHROOMS         | 0    |
|----------------------|--------------------|----------------------|------|----------------------|------|
| Main                 | 0.00 <sup>FT</sup> | Main                 | 0.00 | Main                 | 0.00 |
| Future               | 0.00 <sup>FT</sup> | Future               | 0.00 | Future               | 0.00 |
| 2 <sup>nd</sup> Unit | 0.00 <sup>FT</sup> | 2 <sup>nd</sup> Unit | 0.00 | 2 <sup>nd</sup> Unit | 0.00 |