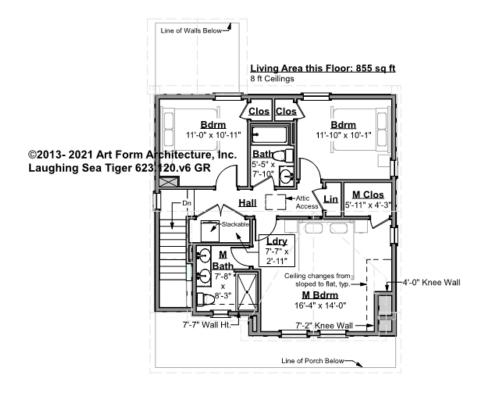

# LAUGHING SEA TIGER - 2<sup>ND</sup> FLOOR 623.120.v6 GR

Some features shown are optional. Your Purchase & Sale Agreement governs, whether items are labeled "optional" in this document or not.

#### CLG HT SHOWN 8'-0" CLG HT POSSIBLE 9'-0"

\* Major Change Fee, see website plan page for cost

| F1 LIVING AREA       | 855 <sup>FT</sup>  | F1 BEDROOMS          | 3    | F1 BATHROOMS         | 2    |
|----------------------|--------------------|----------------------|------|----------------------|------|
| Main                 | 855.00 FT          | Main                 | 3.00 | Main                 | 2.00 |
| Future               | 0.00 <sup>FT</sup> | Future               | 0.00 | Future               | 0.00 |
| 2 <sup>nd</sup> Unit | 0.00 <sup>FT</sup> | 2 <sup>nd</sup> Unit | 0.00 | 2 <sup>nd</sup> Unit | 0.00 |