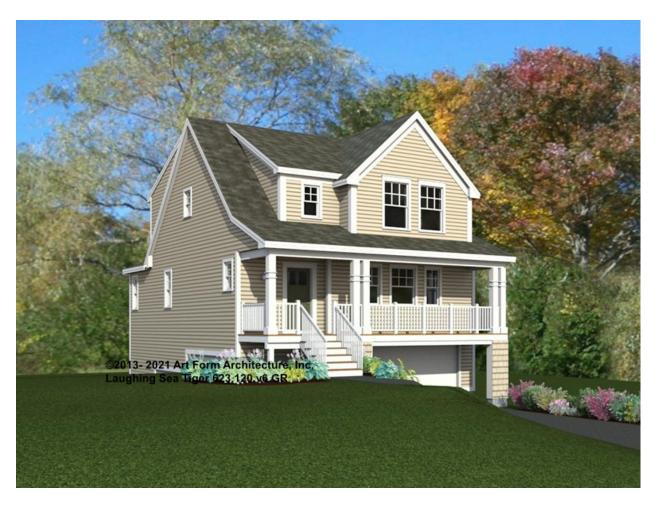

### LAUGHING SEA TIGER - FRONT ELEVATION 623.120.v6 GR

\_

| Width 30.00 FT | Depth 43.00 FT      | Height 32.92 FT |
|----------------|---------------------|-----------------|
| TTIGLII OO.OO  | <b>DCPIII</b> 10.00 | ricigiit oz.oz  |

| LIVING AREA          | 1779 <sup>FT</sup> | BEDROOMS             | 4 | BATHROOMS            | 2.5 |
|----------------------|--------------------|----------------------|---|----------------------|-----|
| Main                 | 1779 <sup>FT</sup> | Main                 | 3 | Main                 | 2.5 |
| Future               | 0 FT               | Future               | 1 | Future               | 0   |
| 2 <sup>nd</sup> Unit | 0 FT               | 2 <sup>nd</sup> Unit | 0 | 2 <sup>nd</sup> Unit | 0   |