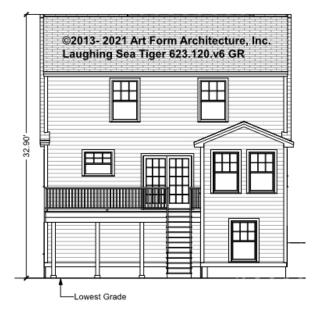

HT POSSIBLE 9'-0"

<sup>\*</sup> Major Change Fee, see website plan page for cost

| F1 LIVING AREA       | 0 FT               | F1 BEDROOMS          | 0    | F1 BATHROOMS         | 0    |
|----------------------|--------------------|----------------------|------|----------------------|------|
| Main                 | 0.00 <sup>FT</sup> | Main                 | 0.00 | Main                 | 0.00 |
| Future               | 0.00 <sup>FT</sup> | Future               | 0.00 | Future               | 0.00 |
| 2 <sup>nd</sup> Unit | 0.00 <sup>FT</sup> | 2 <sup>nd</sup> Unit | 0.00 | 2 <sup>nd</sup> Unit | 0.00 |



### LAUGHING SEA TIGER - FRONT ELEVATION 623.120.v6 GR

\_





### LAUGHING SEA TIGER - RIGHT ELEVATION 623.120.v6 GR

\_





### LAUGHING SEA TIGER - REAR ELEVATION 623.120.v6 GR





### LAUGHING SEA TIGER - LEFT ELEVATION 623.120.v6 GR

\_





### LAUGHING SEA TIGER - REAR RENDER 623.120.v6 GR