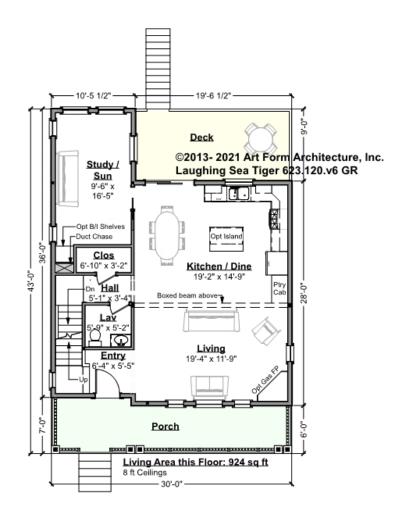

# LAUGHING SEA TIGER - 1<sup>ST</sup> FLOOR 623.120.v6 GR

CLG HT SHOWN 8'-0" CLG HT POSSIBLE 8'-0"

<sup>\*</sup> Major Change Fee, see website plan page for cost

| F1 LIVING AREA       | 924 <sup>FT</sup> | F1 BEDROOMS          | 1    | F1 BATHROOMS         | 0.5  |
|----------------------|-------------------|----------------------|------|----------------------|------|
| Main                 | 924.00 FT         | Main                 | 0.00 | Main                 | 0.50 |
| Future               | 0.00 FT           | Future               | 1.00 | Future               | 0.00 |
| 2 <sup>nd</sup> Unit | 0.00 FT           | 2 <sup>nd</sup> Unit | 0.00 | 2 <sup>nd</sup> Unit | 0.00 |