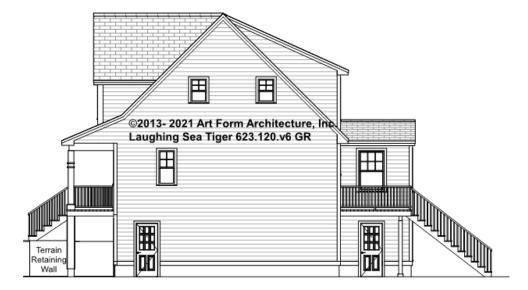

knows you can finish a basement!



CLG HT SHOWN 7'-8" CLG HT POSSIBLE 9'-0"

<sup>\*</sup> Major Change Fee, see website plan page for cost

| F1 LIVING AREA       | 0 FT               | F1 BEDROOMS          | 0    | F1 BATHROOMS         | 0    |
|----------------------|--------------------|----------------------|------|----------------------|------|
| Main                 | 0.00 <sup>FT</sup> | Main                 | 0.00 | Main                 | 0.00 |
| Future               | 0.00 <sup>FT</sup> | Future               | 0.00 | Future               | 0.00 |
| 2 <sup>nd</sup> Unit | 0.00 <sup>FT</sup> | 2 <sup>nd</sup> Unit | 0.00 | 2 <sup>nd</sup> Unit | 0.00 |



### LAUGHING SEA TIGER - FRONT ELEVATION 623.120.v6 GR

\_





### LAUGHING SEA TIGER - RIGHT ELEVATION 623.120.v6 GR

\_





### LAUGHING SEA TIGER - REAR ELEVATION 623.120.v6 GR





### LAUGHING SEA TIGER - LEFT ELEVATION 623.120.v6 GR

\_





### LAUGHING SEA TIGER - REAR RENDER 623.120.v6 GR