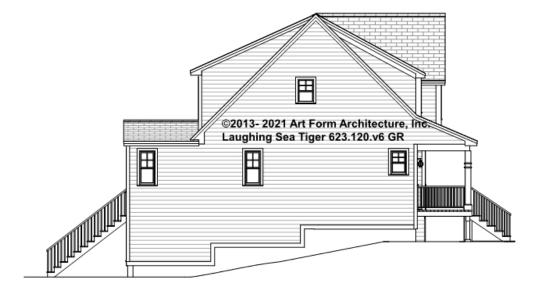

plan page for cost

| F1 LIVING AREA       | 0 FT               | F1 BEDROOMS          | 0    | F1 BATHROOMS         | 0    |
|----------------------|--------------------|----------------------|------|----------------------|------|
| Main                 | 0.00 <sup>FT</sup> | Main                 | 0.00 | Main                 | 0.00 |
| Future               | 0.00 <sup>FT</sup> | Future               | 0.00 | Future               | 0.00 |
| 2 <sup>nd</sup> Unit | 0.00 <sup>FT</sup> | 2 <sup>nd</sup> Unit | 0.00 | 2 <sup>nd</sup> Unit | 0.00 |



### LAUGHING SEA TIGER - FRONT ELEVATION 623.120.v6 GR

\_





### LAUGHING SEA TIGER - RIGHT ELEVATION 623.120.v6 GR

\_





### LAUGHING SEA TIGER - REAR ELEVATION 623.120.v6 GR





### LAUGHING SEA TIGER - LEFT ELEVATION 623.120.v6 GR

\_





### LAUGHING SEA TIGER - REAR RENDER 623.120.v6 GR