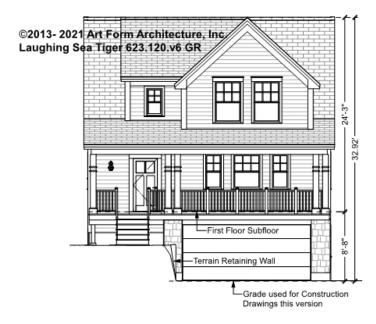

IS shown on CDs. We do this so Search doesn't mislead - everyone knows you can finish a basement!



CLG HT SHOWN 7'-8" CLG HT POSSIBLE 9'-0"

<sup>\*</sup> Major Change Fee, see website plan page for cost

| F1 LIVING AREA       | 0 FT               | F1 BEDROOMS          | 0    | F1 BATHROOMS         | 0    |
|----------------------|--------------------|----------------------|------|----------------------|------|
| Main                 | 0.00 <sup>FT</sup> | Main                 | 0.00 | Main                 | 0.00 |
| Future               | 0.00 <sup>FT</sup> | Future               | 0.00 | Future               | 0.00 |
| 2 <sup>nd</sup> Unit | 0.00 <sup>FT</sup> | 2 <sup>nd</sup> Unit | 0.00 | 2 <sup>nd</sup> Unit | 0.00 |



### LAUGHING SEA TIGER - FRONT ELEVATION 623.120.v6 GR

\_





### LAUGHING SEA TIGER - RIGHT ELEVATION 623.120.v6 GR

\_





### LAUGHING SEA TIGER - REAR ELEVATION 623.120.v6 GR





### LAUGHING SEA TIGER - LEFT ELEVATION 623.120.v6 GR

\_





### LAUGHING SEA TIGER - REAR RENDER 623.120.v6 GR