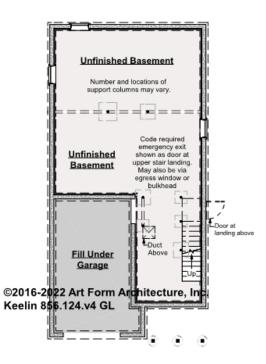

### KEELIN - BASEMENT 856.124.v4 GL

—

Some features shown are optional. Your Purchase & Sale Agreement governs, whether items are labeled "optional" in this document or not.

### CLG HT SHOWN 7'-8" CLG HT POSSIBLE 7'-8"

\* Major Change Fee, see website plan page for cost

| F1 LIVING AREA       | 0 <sup>FT</sup> | F1 BEDROOMS          | 0 | F1 BATHROOMS         | 0 |
|----------------------|-----------------|----------------------|---|----------------------|---|
| Main                 | FT              | Main                 |   | Main                 |   |
| Future               | FT              | Future               |   | Future               |   |
| 2 <sup>nd</sup> Unit | FT              | 2 <sup>nd</sup> Unit |   | 2 <sup>nd</sup> Unit |   |