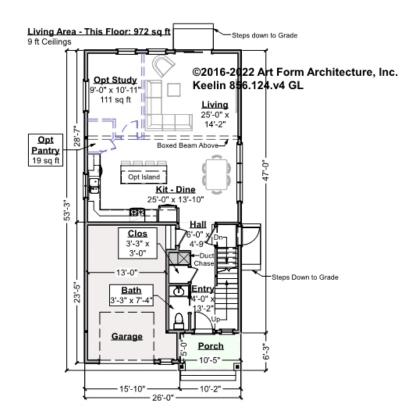

# KEELIN - 1<sup>ST</sup> FLOOR 856.124.v4 GL

—

Some features shown are optional. Your Purchase & Sale Agreement governs, whether items are labeled "optional" in this document or not.

### CLG HT SHOWN 9'-0" CLG HT POSSIBLE 8'-0"

\* Major Change Fee, see website plan page for cost

| F1 LIVING AREA       | 972 <sup>FT</sup> | F1 BEDROOMS          | 1    | F1 BATHROOMS         | 0.5  |
|----------------------|-------------------|----------------------|------|----------------------|------|
| Main                 | 972.00 FT         | Main                 |      | Main                 | 0.50 |
| Future               | FT                | Future               | 1.00 | Future               |      |
| 2 <sup>nd</sup> Unit | FT                | 2 <sup>nd</sup> Unit |      | 2 <sup>nd</sup> Unit |      |