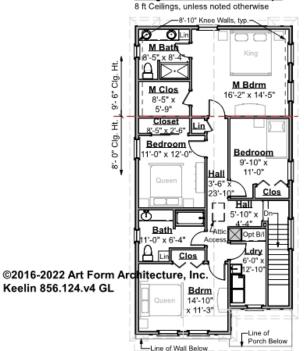

# KEELIN - 2<sup>ND</sup> FLOOR 856.124.v4 GL

\_

Some features shown are optional. Your Purchase & Sale Agreement governs, whether items are labeled "optional" in this document or not.

Living Area - This Floor: 1214 sq ft

### CLG HT SHOWN 8'-0" CLG HT POSSIBLE 9'-0"

\* Major Change Fee, see website plan page for cost

| F1 LIVING AREA       | 1214 <sup>FT</sup> | F1 BEDROOMS          | 4    | F1 BATHROOMS         | 2    |
|----------------------|--------------------|----------------------|------|----------------------|------|
| Main                 | 1214.00 FT         | Main                 | 4.00 | Main                 | 2.00 |
| Future               | FT                 | Future               |      | Future               |      |
| 2 <sup>nd</sup> Unit | FT                 | 2 <sup>nd</sup> Unit |      | 2 <sup>nd</sup> Unit |      |