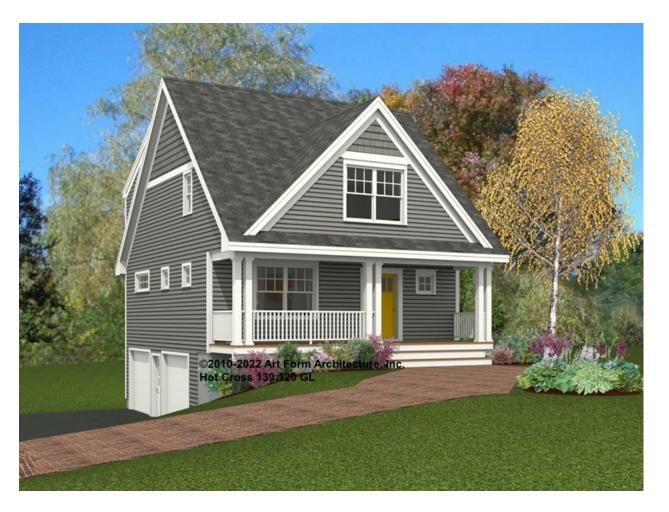

# **HOT CROSS - FRONT ELEVATION** 139.120 GL

| Width 28.00 <sup>FT</sup> Depth 34.00 <sup>FT</sup> Height 29.33 |
|------------------------------------------------------------------|
|------------------------------------------------------------------|

| LIVING AREA          | 1654 <sup>FT</sup> | BEDROOMS             | 3 | BATHROOMS            | 2.5 |
|----------------------|--------------------|----------------------|---|----------------------|-----|
| Main                 | 1654 <sup>FT</sup> | Main                 | 3 | Main                 | 2.5 |
| Future               | 0 FT               | Future               | 0 | Future               | 0   |
| 2 <sup>nd</sup> Unit | 0 FT               | 2 <sup>nd</sup> Unit | 0 | 2 <sup>nd</sup> Unit | 0   |