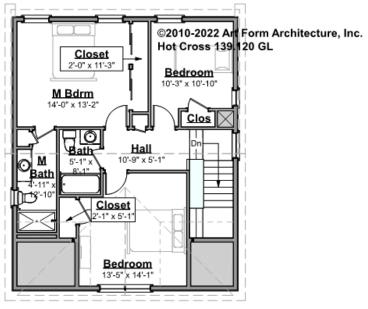

### HOT CROSS - 2<sup>ND</sup> FLOOR 139.120 GL

\_

Some features shown are optional. Your Purchase & Sale Agreement governs, whether items are labeled "optional" in this document or not.

Living Area this Floor: 870 sq ft 8 ft Ceilings

### CLG HT SHOWN - CLG HT POSSIBLE -

\* Major Change Fee, see website plan page for cost

| F1 LIVING AREA       | 870 <sup>FT</sup> | F1 BEDROOMS          | 3    | F1 BATHROOMS         | 2    |
|----------------------|-------------------|----------------------|------|----------------------|------|
| Main                 | 870.00 FT         | Main                 | 3.00 | Main                 | 2.00 |
| Future               | FT                | Future               |      | Future               |      |
| 2 <sup>nd</sup> Unit | FT                | 2 <sup>nd</sup> Unit |      | 2 <sup>nd</sup> Unit |      |