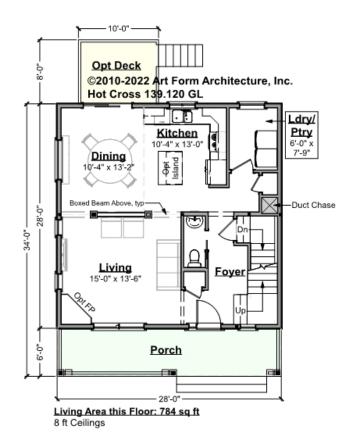

### HOT CROSS - 1<sup>ST</sup> FLOOR 139.120 GL

Some features shown are optional. Your Purchase & Sale Agreement governs, whether items are labeled "optional" in this document or not.

### CLG HT SHOWN 8'-0" CLG HT POSSIBLE 8'-0"

\* Major Change Fee, see website plan page for cost

| F1 LIVING AREA       | 784 <sup>FT</sup>    | F1 BEDROOMS          | 0 | F1 BATHROOMS         | 0.5  |
|----------------------|----------------------|----------------------|---|----------------------|------|
| Main                 | 784.00 <sup>FT</sup> | Main                 |   | Main                 | 0.50 |
| Future               | FT                   | Future               |   | Future               |      |
| 2 <sup>nd</sup> Unit | FT                   | 2 <sup>nd</sup> Unit |   | 2 <sup>nd</sup> Unit |      |