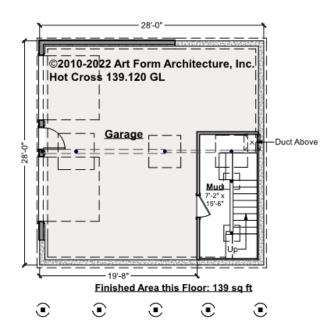

### **HOT CROSS - BASEMENT** 139.120 GL

Note: finished basement area is NOT included in main or future Living Area, but IS shown on CDs. We do this so Search doesn't mislead.

Some features shown are optional. Your Purchase & Sale Agreement governs, whether items are labeled "optional" in this document or not.

#### **CLG HT SHOWN -CLG HT POSSIBLE -**

\* Major Change Fee, see website plan page for cost

| F1 LIVING AREA       | 0 FT | F1 BEDROOMS          | 0 | F1 BATHROOMS 0       |
|----------------------|------|----------------------|---|----------------------|
| Main                 | FT   | Main                 |   | Main                 |
| Future               | FT   | Future               |   | Future               |
| 2 <sup>nd</sup> Unit | FT   | 2 <sup>nd</sup> Unit |   | 2 <sup>nd</sup> Unit |