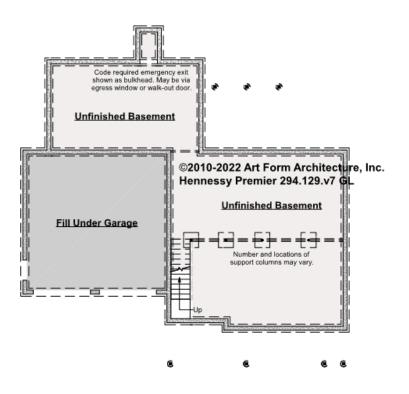

## HENNESSY PREMIER - BASEMENT 294.129.v7 GL

\_

Some features shown are optional. Your Purchase & Sale Agreement governs, whether items are labeled "optional" in this document or not.

CLG HT SHOWN 7'-8" CLG HT POSSIBLE 9'-0"

\* Major Change Fee, see website plan page for cost

| F1 LIVING AREA       | 0 <sup>FT</sup> | F1 BEDROOMS          | 0 | F1 BATHROOMS         | 0 |
|----------------------|-----------------|----------------------|---|----------------------|---|
| Main                 | FT              | Main                 |   | Main                 |   |
| Future               | FT              | Future               |   | Future               |   |
| 2 <sup>nd</sup> Unit | FT              | 2 <sup>nd</sup> Unit |   | 2 <sup>nd</sup> Unit |   |