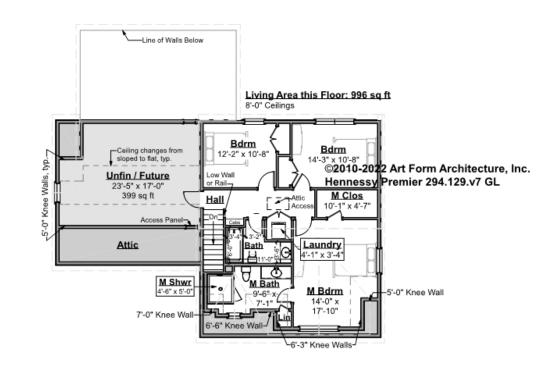

## HENNESSY PREMIER - 2<sup>ND</sup> FLOOR 294.129.v7 GL

\_

Some features shown are optional. Your Purchase & Sale Agreement governs, whether items are labeled "optional" in this document or not.

\* Major Change Fee, see website plan page for cost

| F1 LIVING AREA       | 1395 <sup>FT</sup>   | F1 BEDROOMS          | 4    | F1 BATHROOMS         | 2    |
|----------------------|----------------------|----------------------|------|----------------------|------|
| Main                 | 996.00 <sup>FT</sup> | Main                 | 3.00 | Main                 | 2.00 |
| Future               | 399.00 <sup>FT</sup> | Future               | 1.00 | Future               |      |
| 2 <sup>nd</sup> Unit | FT                   | 2 <sup>nd</sup> Unit |      | 2 <sup>nd</sup> Unit |      |