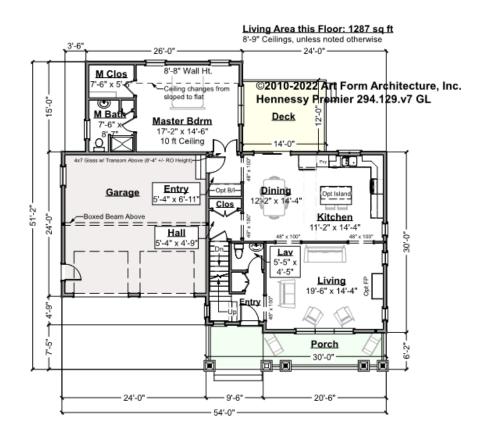

# HENNESSY PREMIER - 1<sup>ST</sup> FLOOR 294.129.v7 GL

\_

Some features shown are optional. Your Purchase & Sale Agreement governs, whether items are labeled "optional" in this document or not.

CLG HT SHOWN 8'-1" - 8'-11" CLG HT POSSIBLE 8'-0"

\* Major Change Fee, see website plan page for cost

| F1 LIVING AREA       | 1287 <sup>FT</sup> | F1 BEDROOMS          | 1    | F1 BATHROOMS         | 1.5  |
|----------------------|--------------------|----------------------|------|----------------------|------|
| Main                 | 1287.00 FT         | Main                 | 1.00 | Main                 | 1.50 |
| Future               | FT                 | Future               |      | Future               |      |
| 2 <sup>nd</sup> Unit | FT                 | 2 <sup>nd</sup> Unit |      | 2 <sup>nd</sup> Unit |      |