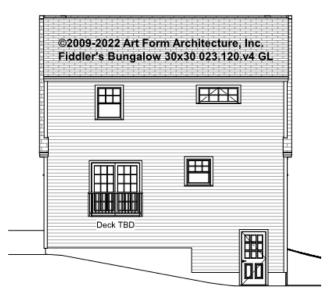

## FIDDLER'S BUNGALOW, 30X30 - REAR ELEVATION 023.120.v4 GL

\_

Some features shown are optional. Your Purchase & Sale Agreement governs, whether items are labeled "optional" in this document or not.

### © 2009 Art Form Architecture, LLC. ALL RIGHTS RESERVED.