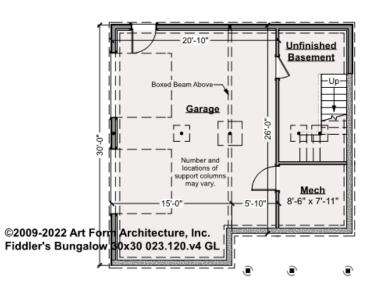

## FIDDLER'S BUNGALOW, 30X30 -BASEMENT 023.120.v4 GL

\_\_\_\_

Some features shown are optional. Your Purchase & Sale Agreement governs, whether items are labeled "optional" in this document or not.

## CLG HT SHOWN 7'-8" CLG HT POSSIBLE 9'-0"

\* Major Change Fee, see website plan page for cost

| F1 LIVING AREA       | 0 FT | F1 BEDROOMS          | 0 | F1 BATHROOMS         | 0 |
|----------------------|------|----------------------|---|----------------------|---|
| Main                 | FT   | Main                 |   | Main                 |   |
| Future               | FT   | Future               |   | Future               |   |
| 2 <sup>nd</sup> Unit | FT   | 2 <sup>nd</sup> Unit |   | 2 <sup>nd</sup> Unit |   |