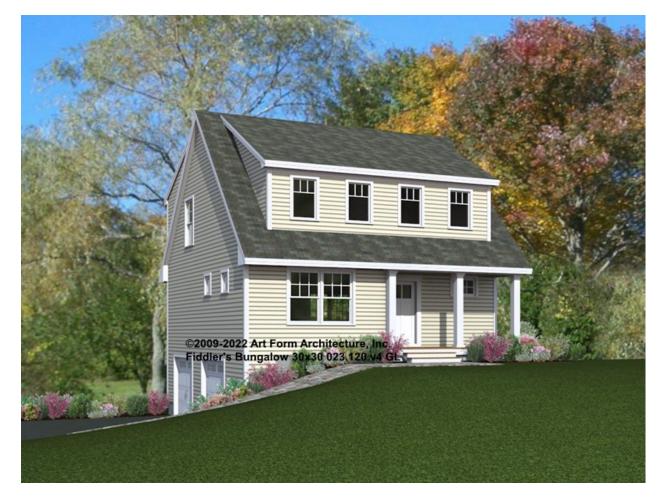

## FIDDLER'S BUNGALOW, 30X30 -FRONT ELEVATION 023.120.v4 GL

\_

Some features shown are optional. Your Purchase & Sale Agreement governs, whether items are labeled "optional" in this document or not.

You may not build this Design without purchasing a License to Build (as defined in our Terms). Unauthorized changes are not permitted and violate copyright laws, which provide substantial penalties for infringement.