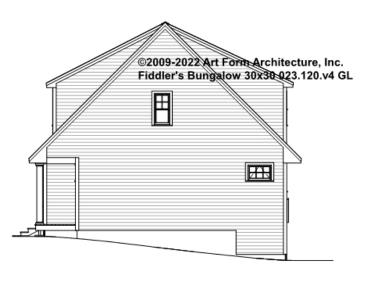

## FIDDLER'S BUNGALOW, 30X30 -RIGHT ELEVATION 023.120.v4 GL

\_

Some features shown are optional. Your Purchase & Sale Agreement governs, whether items are labeled "optional" in this document or not.

### © 2009 Art Form Architecture, LLC. ALL RIGHTS RESERVED.