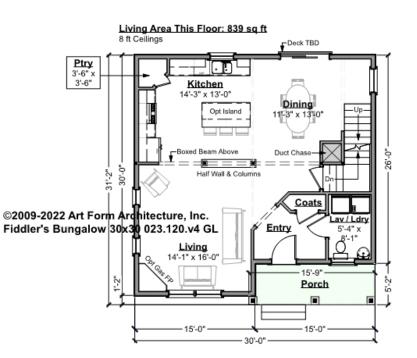

# FIDDLER'S BUNGALOW, 30X30 - 1<sup>ST</sup> FLOOR 023.120.v4 GL

—

Some features shown are optional. Your Purchase & Sale Agreement governs, whether items are labeled "optional" in this document or not.

CLG HT SHOWN 8'-0" CLG HT POSSIBLE 9'-0"

\* Major Change Fee, see website plan page for cost

| F1 LIVING AREA       | 839 <sup>ft</sup> | F1 BEDROOMS          | 0 | F1 BATHROOMS         | 0.5  |
|----------------------|-------------------|----------------------|---|----------------------|------|
| Main                 | 839.00 FT         | Main                 |   | Main                 | 0.50 |
| Future               | FT                | Future               |   | Future               |      |
| 2 <sup>nd</sup> Unit | FT                | 2 <sup>nd</sup> Unit |   | 2 <sup>nd</sup> Unit |      |