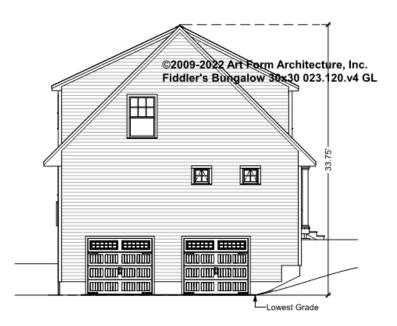

## FIDDLER'S BUNGALOW, 30X30 - LEFT ELEVATION 023.120.v4 GL

\_\_\_\_

Some features shown are optional. Your Purchase & Sale Agreement governs, whether items are labeled "optional" in this document or not.