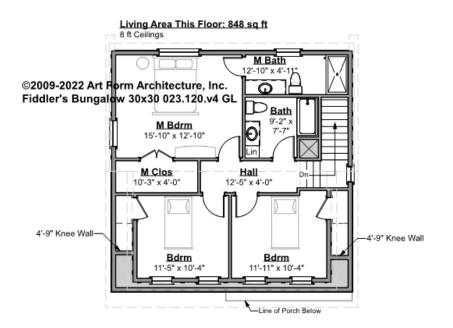

# FIDDLER'S BUNGALOW, 30X30 - 2<sup>ND</sup> FLOOR 023.120.v4 GL

\_\_\_\_

Some features shown are optional. Your Purchase & Sale Agreement governs, whether items are labeled "optional" in this document or not.

\* Major Change Fee, see website plan page for cost

| F1 LIVING AREA       | 848 <sup>ft</sup> | F1 BEDROOMS          | 3    | F1 BATHROOMS         | 2    |
|----------------------|-------------------|----------------------|------|----------------------|------|
| Main                 | 848.00 FT         | Main                 | 3.00 | Main                 | 2.00 |
| Future               | FT                | Future               |      | Future               |      |
| 2 <sup>nd</sup> Unit | FT                | 2 <sup>nd</sup> Unit |      | 2 <sup>nd</sup> Unit |      |