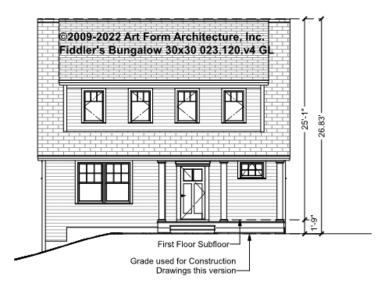

## FIDDLER'S BUNGALOW, 30X30 -FRONT ELEVATION 023.120.v4 GL

\_

Some features shown are optional. Your Purchase & Sale Agreement governs, whether items are labeled "optional" in this document or not.

You may not build this Design without purchasing a License to Build (as defined in our Terms). Unauthorized changes are not permitted and violate copyright laws, which provide substantial penalties for infringement.