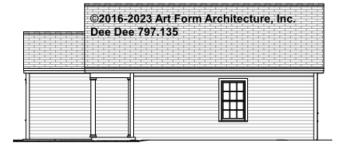

## **DEE DEE - RIGHT ELEVATION** 797.135

\_

## **DEE DEE - LEFT ELEVATION** 797.135

\_