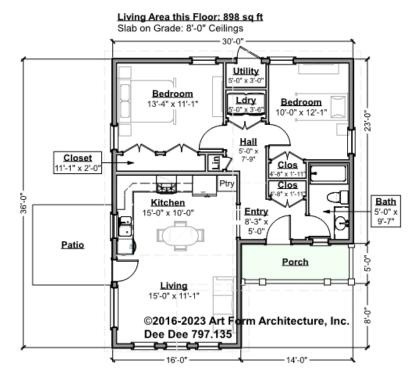

#### DEE DEE - 1<sup>ST</sup> FLOOR 797.135

\_

Some features shown are optional. Your Purchase & Sale Agreement governs, whether items are labeled "optional" in this document or not.

Width 30.00 FT

| Depth | 36.00 | FT |
|-------|-------|----|
|-------|-------|----|

Height 17.08 FT

| LIVING AREA          | 898 <sup>FT</sup> |
|----------------------|-------------------|
| Main                 | 898 <sup>FT</sup> |
| Future               | 0 FT              |
| 2 <sup>nd</sup> Unit | 0 FT              |

| BEDROOMS             | 2 |
|----------------------|---|
| Main                 | 2 |
| Future               | 0 |
| 2 <sup>nd</sup> Unit | 0 |

| BATHROOMS            | 1 |
|----------------------|---|
| Main                 | 1 |
| Future               | 0 |
| 2 <sup>nd</sup> Unit | 0 |