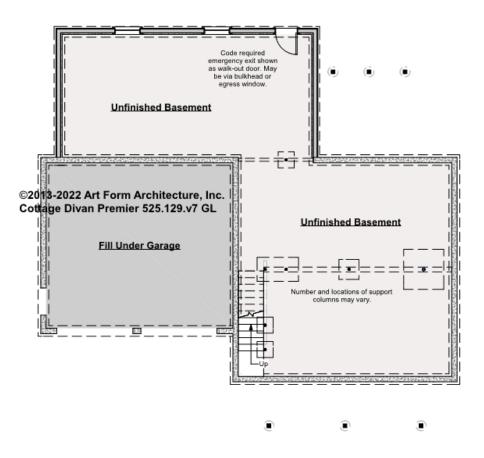

## COTTAGE DIVAN PREMIER -BASEMENT 525.129.v7 GL

\_\_\_\_

Some features shown are optional. Your Purchase & Sale Agreement governs, whether items are labeled "optional" in this document or not.

CLG HT SHOWN 7'-8" CLG HT POSSIBLE 9'-0"

\* Major Change Fee, see website plan page for cost

| F1 LIVING AREA       | 0 <sup>FT</sup> | F1 BEDROOMS          | 0 | F1 BATHROOMS         | 0 |
|----------------------|-----------------|----------------------|---|----------------------|---|
| Main                 | FT              | Main                 |   | Main                 |   |
| Future               | FT              | Future               |   | Future               |   |
| 2 <sup>nd</sup> Unit | FT              | 2 <sup>nd</sup> Unit |   | 2 <sup>nd</sup> Unit |   |