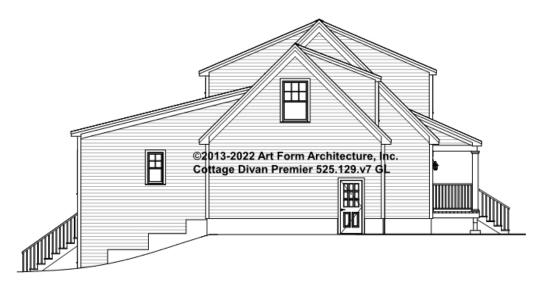

# COTTAGE DIVAN PREMIER - LEFT ELEVATION 525.129.v7 GL

\_

Some features shown are optional. Your Purchase & Sale Agreement governs, whether items are labeled "optional" in this document or not.