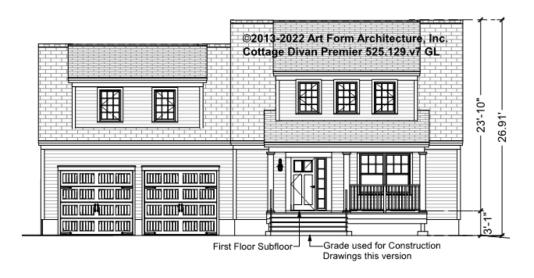

# COTTAGE DIVAN PREMIER - FRONT ELEVATION 525.129.v7 GL

\_

Some features shown are optional. Your Purchase & Sale Agreement governs, whether items are labeled "optional" in this document or not.

You may not build this Design without purchasing a License to Build (as defined in our Terms). Unauthorized changes are not permitted and violate copyright laws, which provide substantial penalties for infringement.