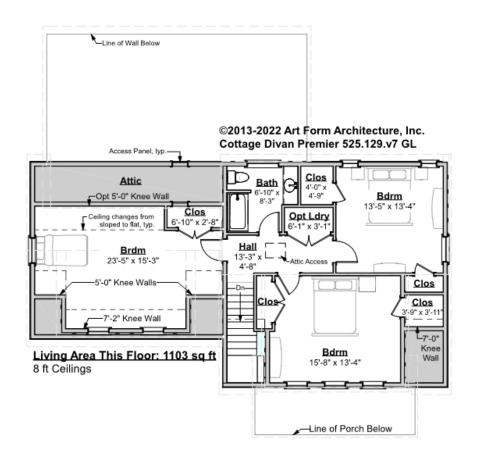

# COTTAGE DIVAN PREMIER - 2<sup>ND</sup> FLOOR 525.129.v7 GL

—

Some features shown are optional. Your Purchase & Sale Agreement governs, whether items are labeled "optional" in this document or not.

### CLG HT SHOWN 8'-0" CLG HT POSSIBLE 9'-0"

\* Major Change Fee, see website plan page for cost

| F1 LIVING AREA       | 1103 <sup>FT</sup> | F1 BEDROOMS          | 3    | F1 BATHROOMS         | 1    |
|----------------------|--------------------|----------------------|------|----------------------|------|
| Main                 | 1103.00 FT         | Main                 | 3.00 | Main                 | 1.00 |
| Future               | FT                 | Future               |      | Future               |      |
| 2 <sup>nd</sup> Unit | FT                 | 2 <sup>nd</sup> Unit |      | 2 <sup>nd</sup> Unit |      |