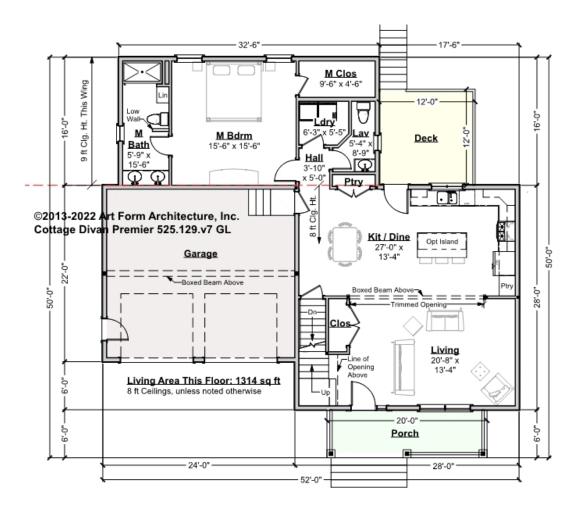

# COTTAGE DIVAN PREMIER - 1<sup>ST</sup> FLOOR 525.129.v7 GL

\_\_\_\_

Some features shown are optional. Your Purchase & Sale Agreement governs, whether items are labeled "optional" in this document or not.

### CLG HT SHOWN 8'-0" CLG HT POSSIBLE 9'-0"

\* Major Change Fee, see website plan page for cost

| F1 LIVING AREA       | 1314 <sup>FT</sup> | F1 BEDROOMS          | 1    | F1 BATHROOMS         | 1.5  |
|----------------------|--------------------|----------------------|------|----------------------|------|
| Main                 | 1314.00 FT         | Main                 | 1.00 | Main                 | 1.50 |
| Future               | FT                 | Future               |      | Future               |      |
| 2 <sup>nd</sup> Unit | FT                 | 2 <sup>nd</sup> Unit |      | 2 <sup>nd</sup> Unit |      |