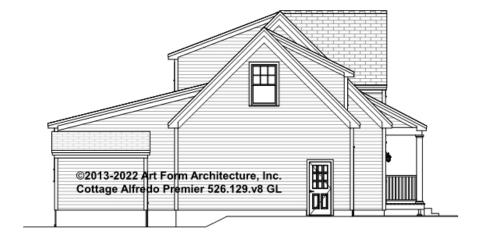

"optional" in this document or not.



#### CLG HT SHOWN 7'-8" CLG HT POSSIBLE 9'-0"

\* Major Change Fee, see website plan page for cost

| F1 LIVING AREA       | 0 FT | F1 BEDROOMS          | 0 | F1 BATHROOMS 0       |
|----------------------|------|----------------------|---|----------------------|
| Main                 | FT   | Main                 |   | Main                 |
| Future               | FT   | Future               |   | Future               |
| 2 <sup>nd</sup> Unit | FT   | 2 <sup>nd</sup> Unit |   | 2 <sup>nd</sup> Unit |



### COTTAGE ALFREDO PREMIER -FRONT ELEVATION 526.129.v8 GL





# COTTAGE ALFREDO PREMIER - RIGHT ELEVATION 526.129.v8 GL





# COTTAGE ALFREDO PREMIER - REAR ELEVATION 526.129.v8 GL





# COTTAGE ALFREDO PREMIER - LEFT ELEVATION 526.129.v8 GL





### COTTAGE ALFREDO PREMIER - REAR RENDER 526.129.v8 GL