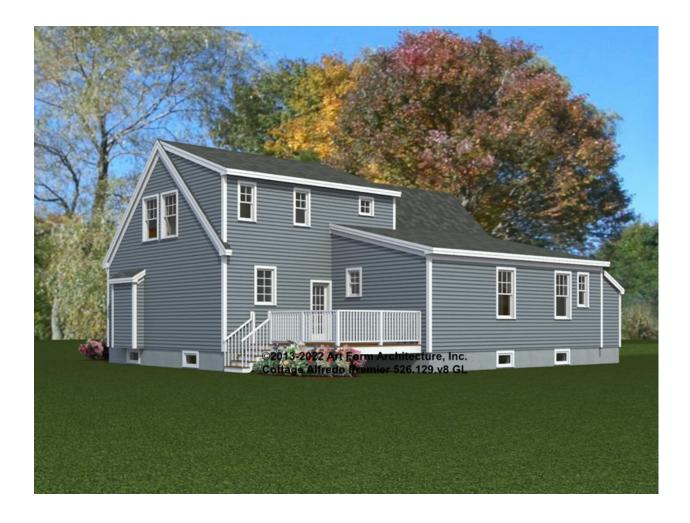

8" CLG HT POSSIBLE 9'-0"

\* Major Change Fee, see website plan page for cost

| F1 LIVING AREA       | 0 FT | F1 BEDROOMS          | 0 | F1 BATHROOMS 0       |
|----------------------|------|----------------------|---|----------------------|
| Main                 | FT   | Main                 |   | Main                 |
| Future               | FT   | Future               |   | Future               |
| 2 <sup>nd</sup> Unit | FT   | 2 <sup>nd</sup> Unit |   | 2 <sup>nd</sup> Unit |



### COTTAGE ALFREDO PREMIER -FRONT ELEVATION 526.129.v8 GL





# COTTAGE ALFREDO PREMIER - RIGHT ELEVATION 526.129.v8 GL





# COTTAGE ALFREDO PREMIER - REAR ELEVATION 526.129.v8 GL





# COTTAGE ALFREDO PREMIER - LEFT ELEVATION 526.129.v8 GL





### COTTAGE ALFREDO PREMIER - REAR RENDER 526.129.v8 GL