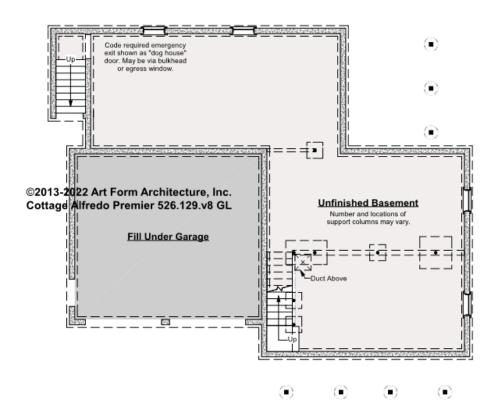

### COTTAGE ALFREDO PREMIER -BASEMENT 526.129.v8 GL

Some features shown are optional. Your Purchase & Sale Agreement governs, whether items are labeled "optional" in this document or not.

#### CLG HT SHOWN 7'-8" CLG HT POSSIBLE 9'-0"

\* Major Change Fee, see website plan page for cost

| F1 LIVING AREA       | 0 FT | F1 BEDROOMS          | 0 | F1 BATHROOMS 0       |
|----------------------|------|----------------------|---|----------------------|
| Main                 | FT   | Main                 |   | Main                 |
| Future               | FT   | Future               |   | Future               |
| 2 <sup>nd</sup> Unit | FT   | 2 <sup>nd</sup> Unit |   | 2 <sup>nd</sup> Unit |