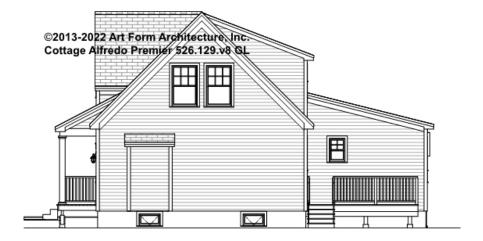

-BASEMENT 526.129.v8 GL

Some features shown are optional. Your Purchase & Sale Agreement governs, whether items are labeled "optional" in this document or not.



#### CLG HT SHOWN 7'-8" CLG HT POSSIBLE 9'-0"

\* Major Change Fee, see website plan page for cost

| F1 LIVING AREA       | 0 FT | F1 BEDROOMS          | 0 | F1 BATHROOMS 0       |
|----------------------|------|----------------------|---|----------------------|
| Main                 | FT   | Main                 |   | Main                 |
| Future               | FT   | Future               |   | Future               |
| 2 <sup>nd</sup> Unit | FT   | 2 <sup>nd</sup> Unit |   | 2 <sup>nd</sup> Unit |



### COTTAGE ALFREDO PREMIER -FRONT ELEVATION 526.129.v8 GL





# COTTAGE ALFREDO PREMIER - RIGHT ELEVATION 526.129.v8 GL





# COTTAGE ALFREDO PREMIER - REAR ELEVATION 526.129.v8 GL





# COTTAGE ALFREDO PREMIER - LEFT ELEVATION 526.129.v8 GL





### COTTAGE ALFREDO PREMIER - REAR RENDER 526.129.v8 GL