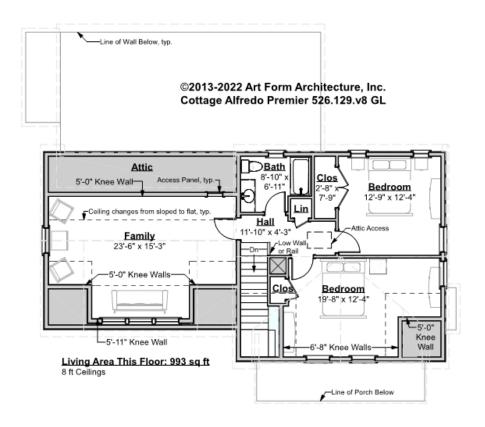

# COTTAGE ALFREDO PREMIER - 2<sup>ND</sup> FLOOR 526.129.v8 GL

Some features shown are optional. Your Purchase & Sale Agreement governs, whether items are labeled "optional" in this document or not.

#### CLG HT SHOWN 8'-0" CLG HT POSSIBLE 9'-0"

\* Major Change Fee, see website plan page for cost

| F1 LIVING AREA       | 993 <sup>FT</sup> | F1 BEDROOMS          | 3    | F1 BATHROOMS         | 1    |
|----------------------|-------------------|----------------------|------|----------------------|------|
| Main                 | 993.00 FT         | Main                 | 2.00 | Main                 | 1.00 |
| Future               | FT                | Future               | 1.00 | Future               |      |
| 2 <sup>nd</sup> Unit | FT                | 2 <sup>nd</sup> Unit |      | 2 <sup>nd</sup> Unit |      |