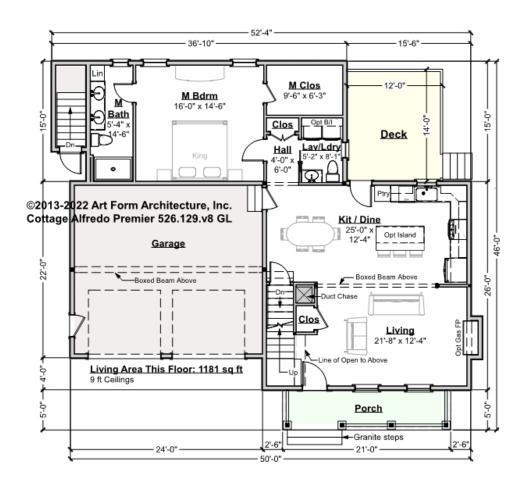

### COTTAGE ALFREDO PREMIER - 1<sup>ST</sup> FLOOR 526.129.v8 GL

Some features shown are optional. Your Purchase & Sale Agreement governs, whether items are labeled "optional" in this document or not.

CLG HT SHOWN 9'-0" CLG HT POSSIBLE 8'-0"

\* Major Change Fee, see website plan page for cost

| F1 LIVING AREA       | 1181 <sup>FT</sup> | F1 BEDROOMS          | 1    | F1 BATHROOMS         | 0 |
|----------------------|--------------------|----------------------|------|----------------------|---|
| Main                 | 1181.00 FT         | Main                 | 1.00 | Main                 |   |
| Future               | FT                 | Future               |      | Future               |   |
| 2 <sup>nd</sup> Unit | FT                 | 2 <sup>nd</sup> Unit |      | 2 <sup>nd</sup> Unit |   |