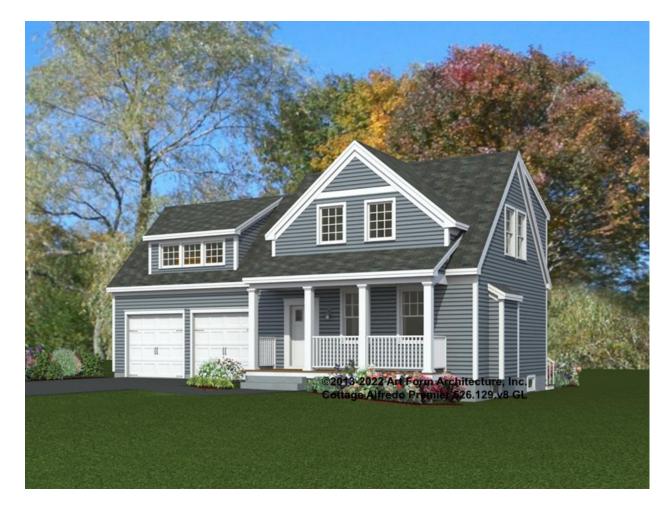

### COTTAGE ALFREDO PREMIER 526.129.v8 GL

Part of the Savory Cottages Collection.

In addition to our Terms and Conditions (the "Terms"), please be aware of the following:

Art Form Architecture, LLC ("Artform") requires that our Drawings be built substantially as designed. Artform will not be obligated by or liable for use of this design with markups as part of any builder agreement. While we attempt to accommodate where possible and reasonable, and where the changes do not denigrate our design, any and all changes to Drawings must be approved in writing by Artform. It is recommended that you have your Drawing updated by Artform prior to attaching any Drawing to any builder agreement. Artform shall not be responsible for the misuse of or unauthorized alterations to any of its Drawings.



| Width 50.00 FT |
|----------------|
|----------------|

**Depth** 46.00 FT

| Hei | iaht | 27 ( | იი | FT |
|-----|------|------|----|----|
|     |      |      |    |    |

| LIVING AREA          | 2174 <sup>FT</sup> |
|----------------------|--------------------|
| Main                 | 2174 <sup>FT</sup> |
| Future               | 0 FT               |
| 2 <sup>nd</sup> Unit | 0 FT               |

| BEDROOMS             | 4 |
|----------------------|---|
| Main                 | 3 |
| Future               | 1 |
| 2 <sup>nd</sup> Unit | 0 |

| BATHROOMS            | 1 |
|----------------------|---|
| Main                 | 1 |
| Future               | 0 |
| 2 <sup>nd</sup> Unit | 0 |



### COTTAGE ALFREDO PREMIER - 1<sup>ST</sup> FLOOR 526.129.v8 GL

Some features shown are optional