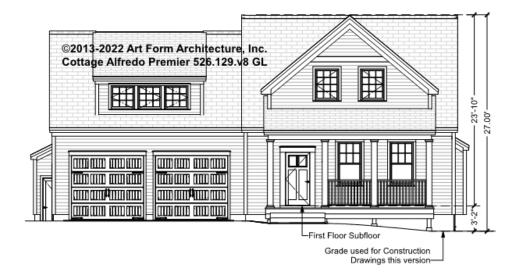

| 2 <sup>nd</sup> Unit |      |



### COTTAGE ALFREDO PREMIER -BASEMENT 526.129.v8 GL

Some features shown are optional. Your Purchase & Sale Agreement governs, whether items are labeled "optional" in this document or not.



#### CLG HT SHOWN 7'-8" CLG HT POSSIBLE 9'-0"

\* Major Change Fee, see website plan page for cost

| F1 LIVING AREA       | 0 FT | F1 BEDROOMS          | 0 | F1 BATHROOMS 0       |
|----------------------|------|----------------------|---|----------------------|
| Main                 | FT   | Main                 |   | Main                 |
| Future               | FT   | Future               |   | Future               |
| 2 <sup>nd</sup> Unit | FT   | 2 <sup>nd</sup> Unit |   | 2 <sup>nd</sup> Unit |



### COTTAGE ALFREDO PREMIER -FRONT ELEVATION 526.129.v8 GL





# COTTAGE ALFREDO PREMIER - RIGHT ELEVATION 526.129.v8 GL





# COTTAGE ALFREDO PREMIER - REAR ELEVATION 526.129.v8 GL





# COTTAGE ALFREDO PREMIER - LEFT ELEVATION 526.129.v8 GL





### COTTAGE ALFREDO PREMIER - REAR RENDER 526.129.v8 GL