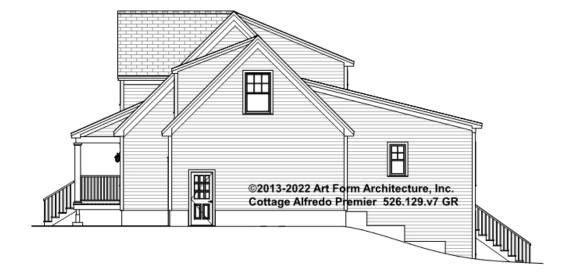

MENT 526.129.v7 GR

Some features shown are optional. Your Purchase & Sale Agreement governs, whether items are labeled "optional" in this document or not.



#### CLG HT SHOWN 7'-8" CLG HT POSSIBLE 9'-0"

\* Major Change Fee, see website plan page for cost

| F1 LIVING AREA       | 0 FT | F1 BEDROOMS          | 0 | <b>F1 BATHROOMS</b> 0 |
|----------------------|------|----------------------|---|-----------------------|
| Main                 | FT   | Main                 |   | Main                  |
| Future               | FT   | Future               |   | Future                |
| 2 <sup>nd</sup> Unit | FT   | 2 <sup>nd</sup> Unit |   | 2 <sup>nd</sup> Unit  |



### COTTAGE ALFREDO PREMIER -FRONT ELEVATION 526.129.v7 GR





# COTTAGE ALFREDO PREMIER - RIGHT ELEVATION 526.129.v7 GR





# COTTAGE ALFREDO PREMIER - REAR ELEVATION 526.129.v7 GR





# COTTAGE ALFREDO PREMIER - LEFT ELEVATION 526.129.v7 GR