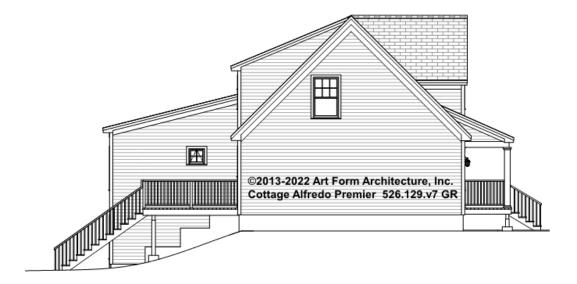

ional" in this document or not.



#### CLG HT SHOWN 7'-8" CLG HT POSSIBLE 9'-0"

\* Major Change Fee, see website plan page for cost

| F1 LIVING AREA       | 0 FT | F1 BEDROOMS          | 0 | <b>F1 BATHROOMS</b> 0 |
|----------------------|------|----------------------|---|-----------------------|
| Main                 | FT   | Main                 |   | Main                  |
| Future               | FT   | Future               |   | Future                |
| 2 <sup>nd</sup> Unit | FT   | 2 <sup>nd</sup> Unit |   | 2 <sup>nd</sup> Unit  |



### COTTAGE ALFREDO PREMIER -FRONT ELEVATION 526.129.v7 GR





# COTTAGE ALFREDO PREMIER - RIGHT ELEVATION 526.129.v7 GR





# COTTAGE ALFREDO PREMIER - REAR ELEVATION 526.129.v7 GR





# COTTAGE ALFREDO PREMIER - LEFT ELEVATION 526.129.v7 GR