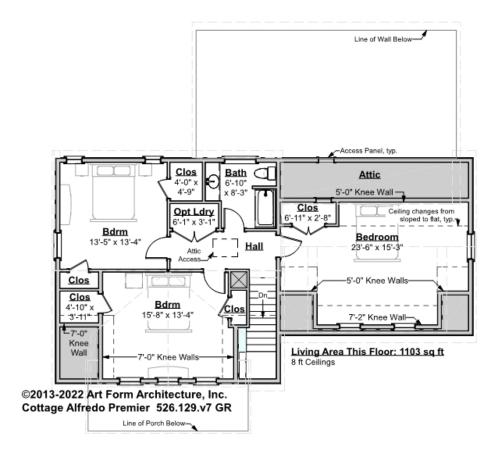

## COTTAGE ALFREDO PREMIER - 2<sup>ND</sup> FLOOR 526.129.v7 GR

Some features shown are optional. Your Purchase & Sale Agreement governs, whether items are labeled "optional" in this document or not.

#### CLG HT SHOWN 8'-0" CLG HT POSSIBLE 9'-0"

\* Major Change Fee, see website plan page for cost

| F1 LIVING AREA       | 1103 <sup>FT</sup> | F1 BEDROOMS          | 3    | F1 BATHROOMS         | 1    |
|----------------------|--------------------|----------------------|------|----------------------|------|
| Main                 | 1103.00 FT         | Main                 | 3.00 | Main                 | 1.00 |
| Future               | FT                 | Future               |      | Future               |      |
| 2 <sup>nd</sup> Unit | FT                 | 2 <sup>nd</sup> Unit |      | 2 <sup>nd</sup> Unit |      |