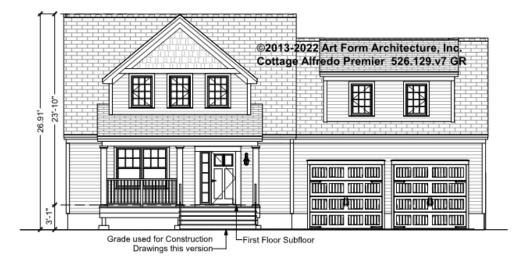

sup>nd</sup> Unit |      |



### COTTAGE ALFREDO PREMIER -BASEMENT 526.129.v7 GR

Some features shown are optional. Your Purchase & Sale Agreement governs, whether items are labeled "optional" in this document or not.



#### CLG HT SHOWN 7'-8" CLG HT POSSIBLE 9'-0"

\* Major Change Fee, see website plan page for cost

| F1 LIVING AREA       | 0 FT | F1 BEDROOMS          | 0 | <b>F1 BATHROOMS</b> 0 |
|----------------------|------|----------------------|---|-----------------------|
| Main                 | FT   | Main                 |   | Main                  |
| Future               | FT   | Future               |   | Future                |
| 2 <sup>nd</sup> Unit | FT   | 2 <sup>nd</sup> Unit |   | 2 <sup>nd</sup> Unit  |



### COTTAGE ALFREDO PREMIER -FRONT ELEVATION 526.129.v7 GR





# COTTAGE ALFREDO PREMIER - RIGHT ELEVATION 526.129.v7 GR





# COTTAGE ALFREDO PREMIER - REAR ELEVATION 526.129.v7 GR





# COTTAGE ALFREDO PREMIER - LEFT ELEVATION 526.129.v7 GR