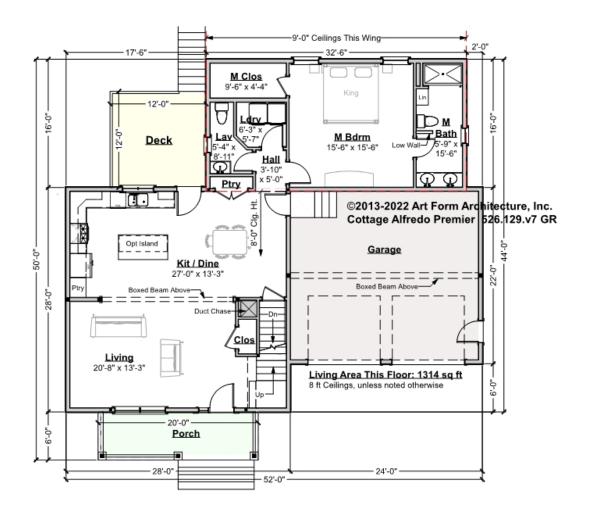

## COTTAGE ALFREDO PREMIER - 1<sup>ST</sup> FLOOR 526.129.v7 GR

Some features shown are optional. Your Purchase & Sale Agreement governs, whether items are labeled "optional" in this document or not.

CLG HT SHOWN 8'-0" CLG HT POSSIBLE 9'-0"

\* Major Change Fee, see website plan page for cost

| F1 LIVING AREA       | 1314 <sup>FT</sup>    | F1 BEDROOMS          | 1    | F1 BATHROOMS         | 1.5  |
|----------------------|-----------------------|----------------------|------|----------------------|------|
| Main                 | 1314.00 <sup>FT</sup> | Main                 | 1.00 | Main                 | 1.50 |
| Future               | FT                    | Future               |      | Future               |      |
| 2 <sup>nd</sup> Unit | FT                    | 2 <sup>nd</sup> Unit |      | 2 <sup>nd</sup> Unit |      |