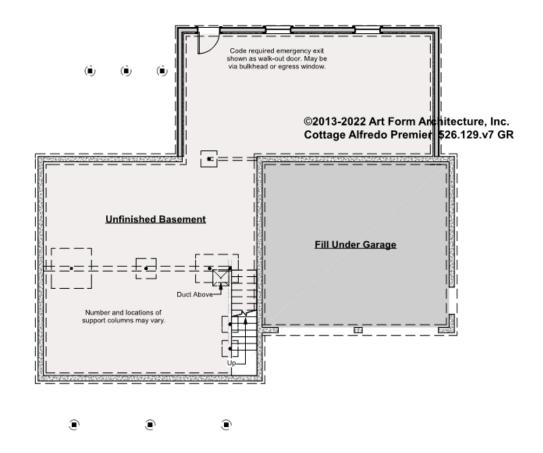

### COTTAGE ALFREDO PREMIER -BASEMENT 526.129.v7 GR

Some features shown are optional. Your Purchase & Sale Agreement governs, whether items are labeled "optional" in this document or not.

#### CLG HT SHOWN 7'-8" CLG HT POSSIBLE 9'-0"

\* Major Change Fee, see website plan page for cost

| F1 LIVING AREA       | 0 FT | F1 BEDROOMS          | 0 | <b>F1 BATHROOMS</b> 0 |
|----------------------|------|----------------------|---|-----------------------|
| Main                 | FT   | Main                 |   | Main                  |
| Future               | FT   | Future               |   | Future                |
| 2 <sup>nd</sup> Unit | FT   | 2 <sup>nd</sup> Unit |   | 2 <sup>nd</sup> Unit  |