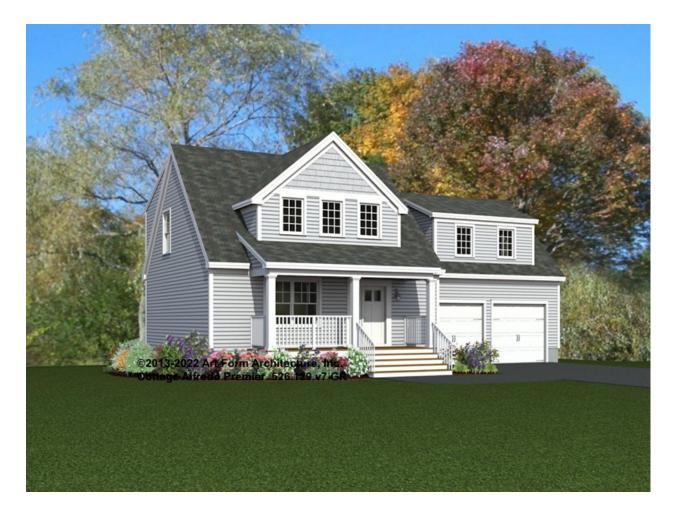

## COTTAGE ALFREDO PREMIER 526.129.v7 GR

Part of the Savory Cottages Collection.

In addition to our Terms and Conditions (the "Terms"), please be aware of the following:

Art Form Architecture, LLC ("Artform") requires that our Drawings be built substantially as designed. Artform will not be obligated by or liable for use of this design with markups as part of any builder agreement. While we attempt to accommodate where possible and reasonable, and where the changes do not denigrate our design, any and all changes to Drawings must be approved in writing by Artform. It is recommended that you have your Drawing updated by Artform prior to attaching any Drawing to any builder agreement. Artform shall not be responsible for the misuse of or unauthorized alterations to any of its Drawings.



Width 52.00 FT

Depth 50.00 FT

| Heiaht | 23 91 | FT |
|--------|-------|----|
| HEIGHL | 20.01 |    |

| LIVING AREA          | 2417 <sup>FT</sup> | BEDROOMS             | 4 |
|----------------------|--------------------|----------------------|---|
| Main                 | 2417 <sup>FT</sup> | Main                 | 4 |
| Future               | 0 FT               | Future               | 0 |
| 2 <sup>nd</sup> Unit | 0 FT               | 2 <sup>nd</sup> Unit | 0 |

| BATHROOMS            | 2.5 |
|----------------------|-----|
| Main                 | 2.5 |
| Future               | 0   |
| 2 <sup>nd</sup> Unit | 0   |



## COTTAGE ALFREDO PREMIER - 1<sup>ST</sup> FLOOR 526.129.v7 GR

Some features shown are optional. Your Purchase & Sale Agreement governs, whether items are labeled "opt