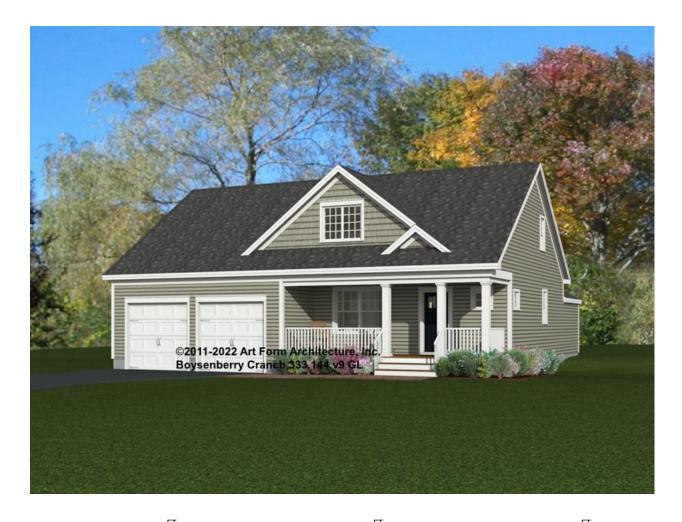

144.v9 GL

Part of the Berry Charming Ranches Collection.

Reverse plan available.

In addition to our Terms and Conditions (the "Terms"), please be aware of the following:

Art Form Architecture, LLC ("Artform") requires that our Drawings be built substantially as designed. Artform will not be obligated by or liable for use of this design with markups as part of any builder agreement. While we attempt to accommodate where possible and reasonable, and where the changes do not denigrate our design, any and all changes to Drawings must be approved in writing by Artform. It is recommended that you have your Drawing updated by Artform prior to attaching any Drawing to any builder agreement. Artform shall not be responsible for the misuse of or unauthorized alterations to any of its Drawings.



| Width 48.00 FT       |                    | <b>Depth</b> 45.00 <sup>F1</sup> |   | Height 24.42 FT      |     |
|----------------------|--------------------|----------------------------------|---|----------------------|-----|
| LIVING AREA          | 1959 <sup>FT</sup> | BEDROOMS                         | 3 | BATHROOMS            | 2.5 |
| Main                 | 1959 <sup>FT</sup> | Main                             | 3 | Main                 | 2.5 |
| Future               | 0 FT               | Future                           | 0 | Future               | 0   |
| 2 <sup>nd</sup> Unit | 0 FT               | 2 <sup>nd</sup> Unit             | 0 | 2 <sup>nd</sup> Unit | 0   |



# **BOYSENBERRY CRANCH - 1<sup>ST</sup> FLOOR** 333.144.v9 GL

Some features shown are optional. Your Purchase