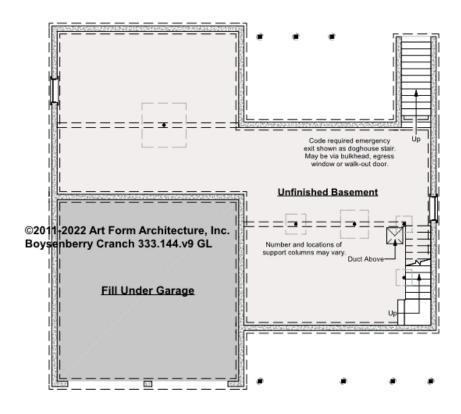

## **BOYSENBERRY CRANCH - BASEMENT** 333.144.v9 GL

Some features shown are optional. Your Purchase & Sale Agreement governs, whether items are labeled "optional" in this document or not.

#### CLG HT SHOWN 7'-8" CLG HT POSSIBLE 9'-0"

\* Major Change Fee, see website plan page for cost

| F1 LIVING AREA       | 0 FT | F1 BEDROOMS          | 0 | F1 BATHROOMS         | 0 |
|----------------------|------|----------------------|---|----------------------|---|
| Main                 | FT   | Main                 |   | Main                 |   |
| Future               | FT   | Future               |   | Future               |   |
| 2 <sup>nd</sup> Unit | FT   | 2 <sup>nd</sup> Unit |   | 2 <sup>nd</sup> Unit |   |