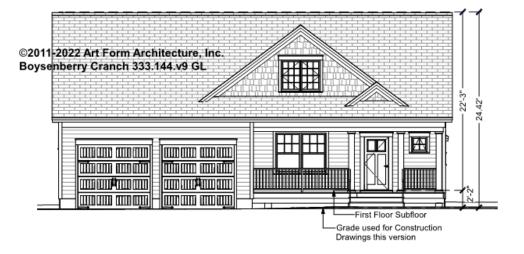

up> Unit |      |



## **BOYSENBERRY CRANCH - BASEMENT** 333.144.v9 GL

Some features shown are optional. Your Purchase & Sale Agreement governs, whether items are labeled "optional" in this document or not.



#### CLG HT SHOWN 7'-8" CLG HT POSSIBLE 9'-0"

\* Major Change Fee, see website plan page for cost

| F1 LIVING AREA       | 0 FT | F1 BEDROOMS          | 0 | F1 BATHROOMS         | 0 |
|----------------------|------|----------------------|---|----------------------|---|
| Main                 | FT   | Main                 |   | Main                 |   |
| Future               | FT   | Future               |   | Future               |   |
| 2 <sup>nd</sup> Unit | FT   | 2 <sup>nd</sup> Unit |   | 2 <sup>nd</sup> Unit |   |



## BOYSENBERRY CRANCH - FRONT ELEVATION 333.144.v9 GL





## BOYSENBERRY CRANCH - RIGHT ELEVATION 333.144.v9 GL





## BOYSENBERRY CRANCH - REAR ELEVATION 333.144.v9 GL

\_





## BOYSENBERRY CRANCH - LEFT ELEVATION 333.144.v9 GL

\_