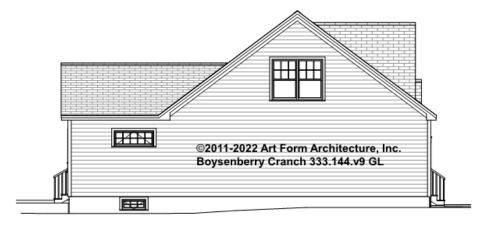

in this document or not.



#### CLG HT SHOWN 7'-8" CLG HT POSSIBLE 9'-0"

\* Major Change Fee, see website plan page for cost

| F1 LIVING AREA       | 0 FT | F1 BEDROOMS          | 0 | F1 BATHROOMS         | 0 |
|----------------------|------|----------------------|---|----------------------|---|
| Main                 | FT   | Main                 |   | Main                 |   |
| Future               | FT   | Future               |   | Future               |   |
| 2 <sup>nd</sup> Unit | FT   | 2 <sup>nd</sup> Unit |   | 2 <sup>nd</sup> Unit |   |



## BOYSENBERRY CRANCH - FRONT ELEVATION 333.144.v9 GL





## BOYSENBERRY CRANCH - RIGHT ELEVATION 333.144.v9 GL





## BOYSENBERRY CRANCH - REAR ELEVATION 333.144.v9 GL

\_





## BOYSENBERRY CRANCH - LEFT ELEVATION 333.144.v9 GL

\_