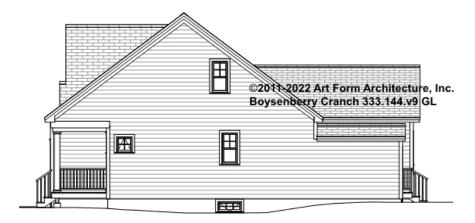

33.144.v9 GL

Some features shown are optional. Your Purchase & Sale Agreement governs, whether items are labeled "optional" in this document or not.



#### CLG HT SHOWN 7'-8" CLG HT POSSIBLE 9'-0"

\* Major Change Fee, see website plan page for cost

| F1 LIVING AREA       | 0 FT | F1 BEDROOMS          | 0 | F1 BATHROOMS         | 0 |
|----------------------|------|----------------------|---|----------------------|---|
| Main                 | FT   | Main                 |   | Main                 |   |
| Future               | FT   | Future               |   | Future               |   |
| 2 <sup>nd</sup> Unit | FT   | 2 <sup>nd</sup> Unit |   | 2 <sup>nd</sup> Unit |   |



## BOYSENBERRY CRANCH - FRONT ELEVATION 333.144.v9 GL





## BOYSENBERRY CRANCH - RIGHT ELEVATION 333.144.v9 GL





## BOYSENBERRY CRANCH - REAR ELEVATION 333.144.v9 GL

\_





## BOYSENBERRY CRANCH - LEFT ELEVATION 333.144.v9 GL

\_