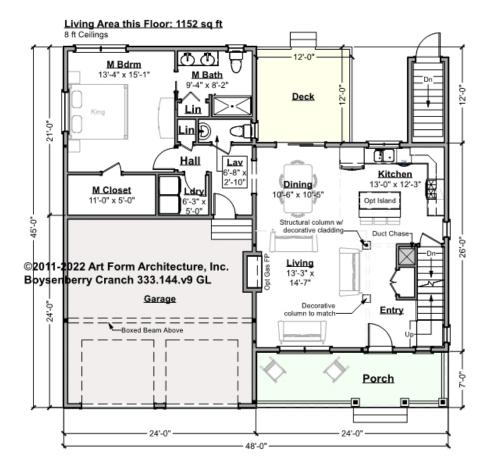

# **BOYSENBERRY CRANCH - 1<sup>ST</sup> FLOOR** 333.144.v9 GL

Some features shown are optional. Your Purchase & Sale Agreement governs, whether items are labeled "optional" in this document or not.

CLG HT SHOWN 8'-0" CLG HT POSSIBLE 8'-0"

\* Major Change Fee, see website plan page for cost

| F1 LIVING AREA       | 1152 <sup>FT</sup> | F1 BEDROOMS          | 1    | F1 BATHROOMS         | 1.5  |
|----------------------|--------------------|----------------------|------|----------------------|------|
| Main                 | 1152.00 FT         | Main                 | 1.00 | Main                 | 1.50 |
| Future               | FT                 | Future               |      | Future               |      |
| 2 <sup>nd</sup> Unit | FT                 | 2 <sup>nd</sup> Unit |      | 2 <sup>nd</sup> Unit |      |