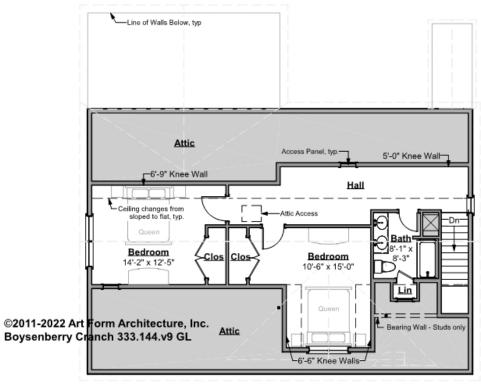

# **BOYSENBERRY CRANCH - 2<sup>ND</sup> FLOOR** 333.144.v9 GL

Some features shown are optional. Your Purchase & Sale Agreement governs, whether items are labeled "optional" in this document or not.

Living Area this Floor: 807 sq ft 8 ft Ceilings

#### CLG HT SHOWN 8'-0" CLG HT POSSIBLE 8'-0"

\* Major Change Fee, see website plan page for cost

| F1 LIVING AREA       | 807 <sup>FT</sup> | F1 BEDROOMS          | 2    | F1 BATHROOMS         | 1    |
|----------------------|-------------------|----------------------|------|----------------------|------|
| Main                 | 807.00 FT         | Main                 | 2.00 | Main                 | 1.00 |
| Future               | FT                | Future               |      | Future               |      |
| 2 <sup>nd</sup> Unit | FT                | 2 <sup>nd</sup> Unit |      | 2 <sup>nd</sup> Unit |      |