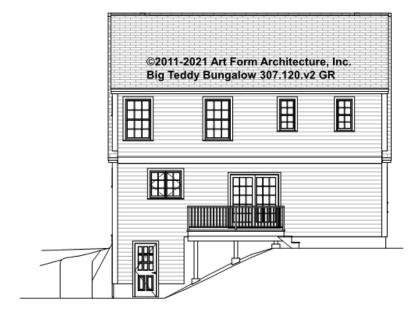

tems are labeled "optional" in this document or not.



CLG HT SHOWN 7'-8" CLG HT POSSIBLE 9'-0"

\* Major Change Fee, see website plan page for cost

| F1 LIVING AREA       | 0 FT    | F1 BEDROOMS          | 0    | F1 BATHROOMS         | 0    |
|----------------------|---------|----------------------|------|----------------------|------|
| Main                 | 0.00 FT | Main                 | 0.00 | Main                 | 0.00 |
| Future               | 0.00 FT | Future               | 0.00 | Future               | 0.00 |
| 2 <sup>nd</sup> Unit | 0.00 FT | 2 <sup>nd</sup> Unit | 0.00 | 2 <sup>nd</sup> Unit | 0.00 |



### BIG TEDDY BUNGALOW - FRONT ELEVATION 307.120.v2 GR





# BIG TEDDY BUNGALOW - RIGHT ELEVATION 307.120.v2 GR





# BIG TEDDY BUNGALOW - REAR ELEVATION 307.120.v2 GR





# BIG TEDDY BUNGALOW - LEFT ELEVATION 307.120.v2 GR





### BIG TEDDY BUNGALOW - REAR RENDER 307.120.v2 GR