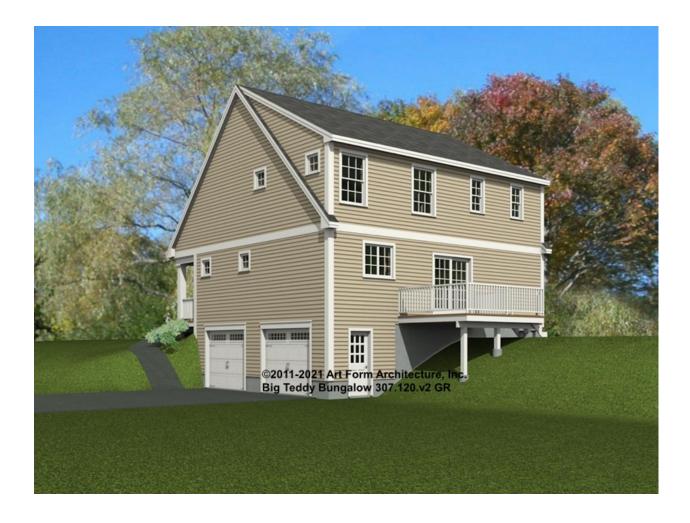

Fee, see website plan page for cost

| F1 LIVING AREA       | 0 FT    | F1 BEDROOMS          | 0    | F1 BATHROOMS         | 0    |
|----------------------|---------|----------------------|------|----------------------|------|
| Main                 | 0.00 FT | Main                 | 0.00 | Main                 | 0.00 |
| Future               | 0.00 FT | Future               | 0.00 | Future               | 0.00 |
| 2 <sup>nd</sup> Unit | 0.00 FT | 2 <sup>nd</sup> Unit | 0.00 | 2 <sup>nd</sup> Unit | 0.00 |



### BIG TEDDY BUNGALOW - FRONT ELEVATION 307.120.v2 GR





# BIG TEDDY BUNGALOW - RIGHT ELEVATION 307.120.v2 GR





# BIG TEDDY BUNGALOW - REAR ELEVATION 307.120.v2 GR





# BIG TEDDY BUNGALOW - LEFT ELEVATION 307.120.v2 GR





### BIG TEDDY BUNGALOW - REAR RENDER 307.120.v2 GR