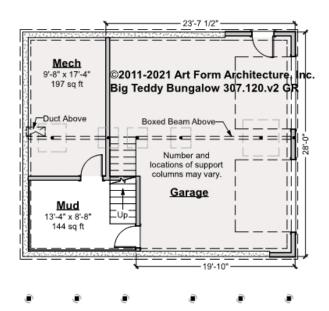

## **BIG TEDDY BUNGALOW - BASEMENT** 307.120.v2 GR

Some features shown are optional. Your Purchase & Sale Agreement governs, whether items are labeled "optional" in this document or not.

CLG HT SHOWN 7'-8" CLG HT POSSIBLE 9'-0"

\* Major Change Fee, see website plan page for cost

| F1 LIVING AREA       | 0 FT    | F1 BEDROOMS          | 0    | F1 BATHROOMS         | 0    |
|----------------------|---------|----------------------|------|----------------------|------|
| Main                 | 0.00 FT | Main                 | 0.00 | Main                 | 0.00 |
| Future               | 0.00 FT | Future               | 0.00 | Future               | 0.00 |
| 2 <sup>nd</sup> Unit | 0.00 FT | 2 <sup>nd</sup> Unit | 0.00 | 2 <sup>nd</sup> Unit | 0.00 |