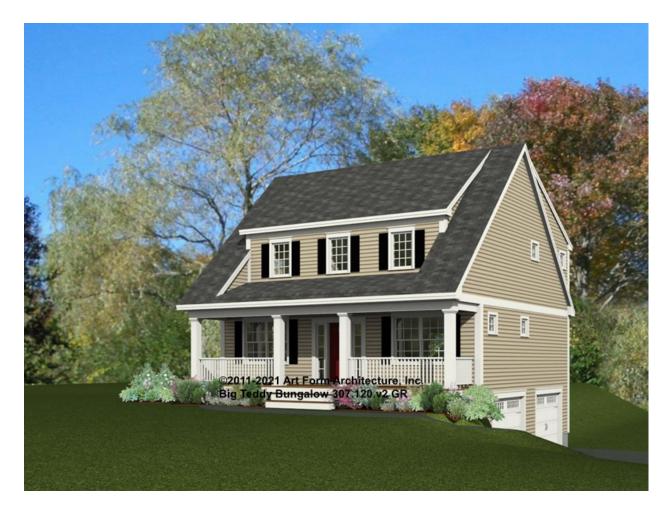

## BIG TEDDY BUNGALOW 307.120.v2 GR

In addition to our Terms and Conditions (the "Terms"), please be aware of the following:

Art Form Architecture, LLC ("Artform") requires that our Drawings be built substantially as designed. Artform will not be obligated by or liable for use of this design with markups as part of any builder agreement. While we attempt to accommodate where possible and reasonable, and where the changes do not denigrate our design, any and all changes to Drawings must be approved in writing by Artform. It is recommended that you have your Drawing updated by Artform prior to attaching any Drawing to any builder agreement. Artform shall not be responsible for the misuse of or unauthorized alterations to any of its Drawings.



| Width 34.00 FT | Depth 34.00 FT | Height 29.42 FT |
|----------------|----------------|-----------------|
| TTIGLII O 1.00 | Deptil 6 1.00  | ricigiit 20. 12 |

| LIVING AREA          | 1904 <sup>FT</sup> | BEDROOMS             | 4 | BATHROOMS            | 2.5 |
|----------------------|--------------------|----------------------|---|----------------------|-----|
| Main                 | 1904 <sup>FT</sup> | Main                 | 3 | Main                 | 2.5 |
| Future               | 0 FT               | Future               | 1 | Future               | 0   |
| 2 <sup>nd</sup> Unit | 0 FT               | 2 <sup>nd</sup> Unit | 0 | 2 <sup>nd</sup> Unit | 0   |



## BIG TEDDY BUNGALOW - 1<sup>ST</sup> FLOOR 307.120.v2 GR



CLG HT SHOWN 8'-0" CLG HT POSSIBLE 8'-0"

<sup>\*</sup> Majo