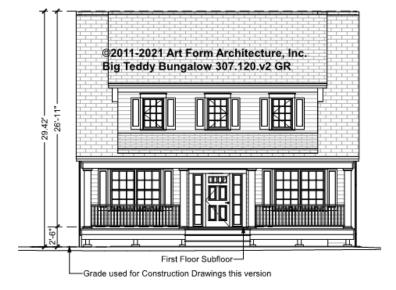

LOW - BASEMENT** 307.120.v2 GR

Some features shown are optional. Your Purchase & Sale Agreement governs, whether items are labeled "optional" in this document or not.



CLG HT SHOWN 7'-8" CLG HT POSSIBLE 9'-0"

\* Major Change Fee, see website plan page for cost

| F1 LIVING AREA       | 0 FT    | F1 BEDROOMS          | 0    | F1 BATHROOMS         | 0    |
|----------------------|---------|----------------------|------|----------------------|------|
| Main                 | 0.00 FT | Main                 | 0.00 | Main                 | 0.00 |
| Future               | 0.00 FT | Future               | 0.00 | Future               | 0.00 |
| 2 <sup>nd</sup> Unit | 0.00 FT | 2 <sup>nd</sup> Unit | 0.00 | 2 <sup>nd</sup> Unit | 0.00 |



### BIG TEDDY BUNGALOW - FRONT ELEVATION 307.120.v2 GR





# BIG TEDDY BUNGALOW - RIGHT ELEVATION 307.120.v2 GR





# BIG TEDDY BUNGALOW - REAR ELEVATION 307.120.v2 GR





# BIG TEDDY BUNGALOW - LEFT ELEVATION 307.120.v2 GR





### BIG TEDDY BUNGALOW - REAR RENDER 307.120.v2 GR