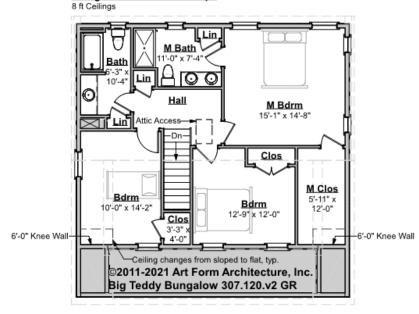

## BIG TEDDY BUNGALOW - 2<sup>ND</sup> FLOOR 307.120.v2 GR

Some features shown are optional. Your Purchase & Sale Agreement governs, whether items are labeled "optional" in this document or not.