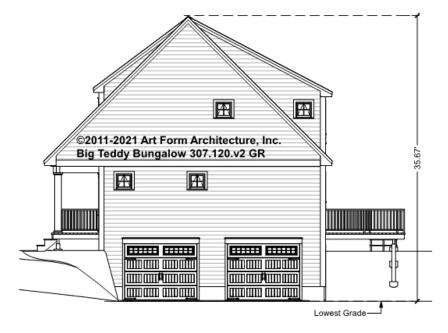

tional. Your Purchase & Sale Agreement governs, whether items are labeled "optional" in this document or not.



CLG HT SHOWN 7'-8" CLG HT POSSIBLE 9'-0"

\* Major Change Fee, see website plan page for cost

| F1 LIVING AREA       | 0 FT    | F1 BEDROOMS          | 0    | F1 BATHROOMS         | 0    |
|----------------------|---------|----------------------|------|----------------------|------|
| Main                 | 0.00 FT | Main                 | 0.00 | Main                 | 0.00 |
| Future               | 0.00 FT | Future               | 0.00 | Future               | 0.00 |
| 2 <sup>nd</sup> Unit | 0.00 FT | 2 <sup>nd</sup> Unit | 0.00 | 2 <sup>nd</sup> Unit | 0.00 |



### BIG TEDDY BUNGALOW - FRONT ELEVATION 307.120.v2 GR





# BIG TEDDY BUNGALOW - RIGHT ELEVATION 307.120.v2 GR





# BIG TEDDY BUNGALOW - REAR ELEVATION 307.120.v2 GR





# BIG TEDDY BUNGALOW - LEFT ELEVATION 307.120.v2 GR





### BIG TEDDY BUNGALOW - REAR RENDER 307.120.v2 GR