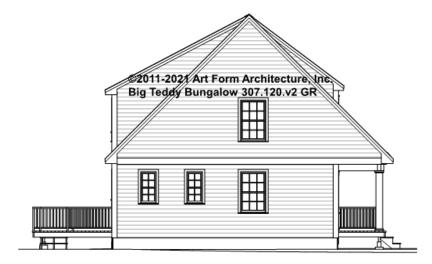

LG HT SHOWN 7'-8" CLG HT POSSIBLE 9'-0"

\* Major Change Fee, see website plan page for cost

| F1 LIVING AREA       | 0 FT    | F1 BEDROOMS          | 0    | F1 BATHROOMS         | 0    |
|----------------------|---------|----------------------|------|----------------------|------|
| Main                 | 0.00 FT | Main                 | 0.00 | Main                 | 0.00 |
| Future               | 0.00 FT | Future               | 0.00 | Future               | 0.00 |
| 2 <sup>nd</sup> Unit | 0.00 FT | 2 <sup>nd</sup> Unit | 0.00 | 2 <sup>nd</sup> Unit | 0.00 |



### BIG TEDDY BUNGALOW - FRONT ELEVATION 307.120.v2 GR





# BIG TEDDY BUNGALOW - RIGHT ELEVATION 307.120.v2 GR





# BIG TEDDY BUNGALOW - REAR ELEVATION 307.120.v2 GR





# BIG TEDDY BUNGALOW - LEFT ELEVATION 307.120.v2 GR





### BIG TEDDY BUNGALOW - REAR RENDER 307.120.v2 GR