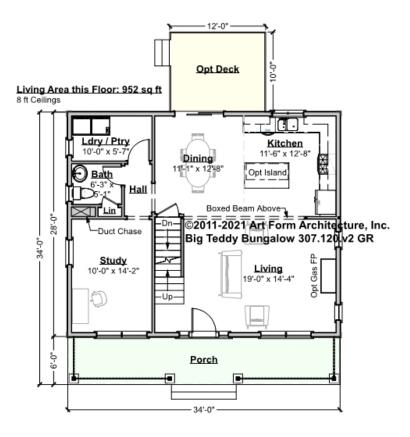

## BIG TEDDY BUNGALOW - 1<sup>ST</sup> FLOOR 307.120.v2 GR

CLG HT SHOWN 8'-0" CLG HT POSSIBLE 8'-0"

<sup>\*</sup> Major Change Fee, see website plan page for cost

| F1 LIVING AREA       | 952 <sup>FT</sup> | F1 BEDROOMS          | 1    | F1 BATHROOMS         | 0.5  |
|----------------------|-------------------|----------------------|------|----------------------|------|
| Main                 | 952.00 FT         | Main                 | 0.00 | Main                 | 0.50 |
| Future               | 0.00 FT           | Future               | 1.00 | Future               | 0.00 |
| 2 <sup>nd</sup> Unit | 0.00 FT           | 2 <sup>nd</sup> Unit | 0.00 | 2 <sup>nd</sup> Unit | 0.00 |

#### Living Area this Floor: 952 sq ft

#### CLG HT SHOWN 8'-0" CLG HT POSSIBLE 8'-0"

\* Major Change Fee, see website plan page for cost

| F1 LIVING AREA       | 952 <sup>FT</sup>  | F1 BEDROOMS          | 3    | F1 BATHROOMS         | 2    |
|----------------------|--------------------|----------------------|------|----------------------|------|
| Main                 | 952.00 FT          | Main                 | 3.00 | Main                 | 2.00 |
| Future               | 0.00 <sup>FT</sup> | Future               | 0.00 | Future               | 0.00 |
| 2 <sup>nd</sup> Unit | 0.00 <sup>FT</sup> | 2 <sup>nd</sup> Unit | 0.00 | 2 <sup>nd</sup> Unit | 0.00 |