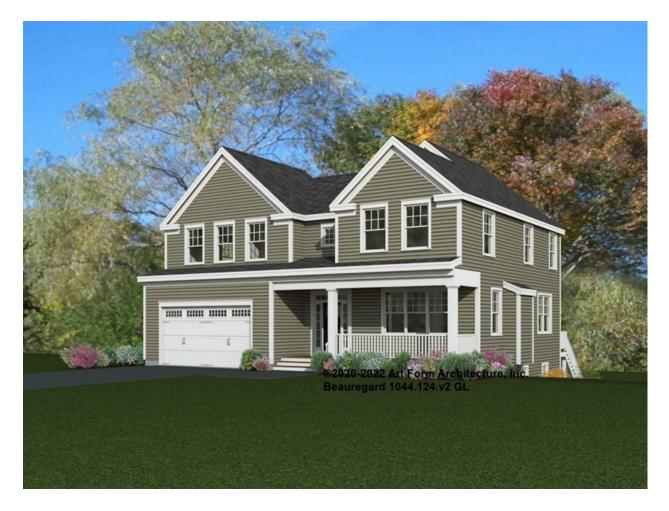

#### BEAUREGARD 1044.124.v2 GL

In addition to our Terms and Conditions (the "Terms"), please be aware of the following:

Art Form Architecture, LLC ("Artform") requires that our Drawings be built substantially as designed. Artform will not be obligated by or liable for use of this design with markups as part of any builder agreement. While we attempt to accommodate where possible and reasonable, and where the changes do not denigrate our design, any and all changes to Drawings must be approved in writing by Artform. It is recommended that you have your Drawing updated by Artform prior to attaching any Drawing to any builder agreement. Artform shall not be responsible for the misuse of or unauthorized alterations to any of its Drawings.



Width 47.35 FT

Depth 39.00 FT

| LIVING AREA          | 2335 FT |
|----------------------|---------|
| Main                 | 2335 FT |
| Future               | 0 FT    |
| 2 <sup>nd</sup> Unit | 0 FT    |

| BEDROOMS             | 4 |
|----------------------|---|
| Main                 | 3 |
| Future               | 1 |
| 2 <sup>nd</sup> Unit | 0 |

| BATHROOMS            | 2.5 |  |
|----------------------|-----|--|
| Main                 | 2.5 |  |
| Future               | 0   |  |
| 2 <sup>nd</sup> Unit | 0   |  |



## BEAUREGARD - 1<sup>ST</sup> FLOOR 1044.124.v2 GL

Some features shown are optional. Your Purchase & Sale Agreement governs, whether items are labeled "optional" in this document or not.



CLG HT SHOWN 9'-0" CLG HT POSSIBLE 8'-0"

\* Major Change Fee, see website plan