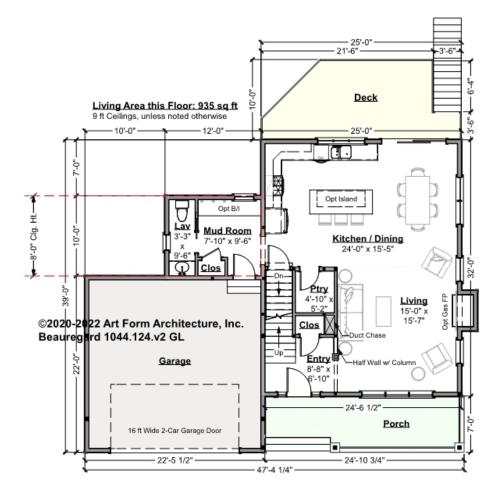

## BEAUREGARD - 1<sup>ST</sup> FLOOR 1044.124.v2 GL

Some features shown are optional. Your Purchase & Sale Agreement governs, whether items are labeled "optional" in this document or not.

CLG HT SHOWN 9'-0" CLG HT POSSIBLE 8'-0"

\* Major Change Fee, see website plan page for cost

| F1 LIVING AREA       | 935 <sup>FT</sup>    | F1 BEDROOMS          | 0 | F1 BATHROOMS         | 0.5  |
|----------------------|----------------------|----------------------|---|----------------------|------|
| Main                 | 935.00 <sup>FT</sup> | Main                 |   | Main                 | 0.50 |
| Future               | FT                   | Future               |   | Future               |      |
| 2 <sup>nd</sup> Unit | FT                   | 2 <sup>nd</sup> Unit |   | 2 <sup>nd</sup> Unit |      |