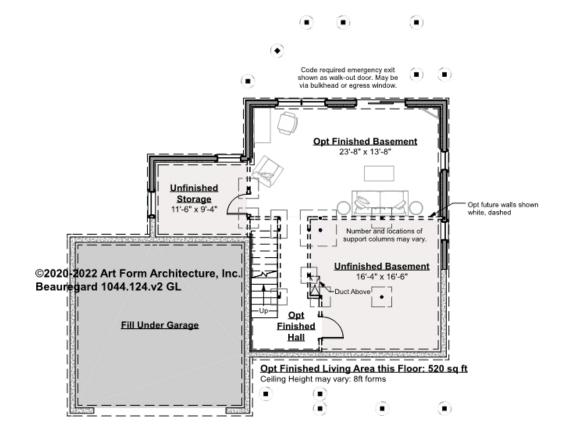

### BEAUREGARD - BASEMENT 1044.124.v2 GL

Note: finished basement area is NOT included in main or future Living Area, but IS shown on CDs. We do this so Search doesn't mislead.

Some features shown are optional. Your Purchase & Sale Agreement governs, whether items are labeled "optional" in this document or not.

CLG HT SHOWN 8'-0" CLG HT POSSIBLE 8'-0"

\* Major Change Fee, see website plan page for cost

| F1 LIVING AREA       | 0 FT | F1 BEDROOMS          | 0 | F1 BATHROOMS         | 0 |
|----------------------|------|----------------------|---|----------------------|---|
| Main                 | FT   | Main                 |   | Main                 |   |
| Future               | FT   | Future               |   | Future               |   |
| 2 <sup>nd</sup> Unit | FT   | 2 <sup>nd</sup> Unit |   | 2 <sup>nd</sup> Unit |   |