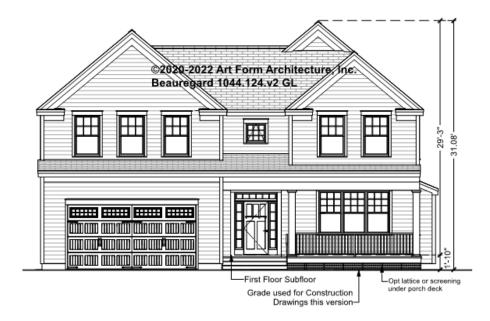

r future Living Area, but IS shown on CDs. We do this so Search doesn't mislead.

Some features shown are optional. Your Purchase & Sale Agreement governs, whether items are labeled "optional" in this document or not.



CLG HT SHOWN 8'-0" CLG HT POSSIBLE 8'-0"

\* Major Change Fee, see website plan page for cost

| F1 LIVING AREA       | 0 FT | F1 BEDROOMS          | 0 | F1 BATHROOMS         | 0 |
|----------------------|------|----------------------|---|----------------------|---|
| Main                 | FT   | Main                 |   | Main                 |   |
| Future               | FT   | Future               |   | Future               |   |
| 2 <sup>nd</sup> Unit | FT   | 2 <sup>nd</sup> Unit |   | 2 <sup>nd</sup> Unit |   |



# **BEAUREGARD - FRONT ELEVATION** 1044.124.v2 GL





# **BEAUREGARD - RIGHT ELEVATION** 1044.124.v2 GL





### **BEAUREGARD - REAR ELEVATION** 1044.124.v2 GL





### **BEAUREGARD - LEFT ELEVATION** 1044.124.v2 GL





### **BEAUREGARD - REAR RENDER** 1044.124.v2 GL