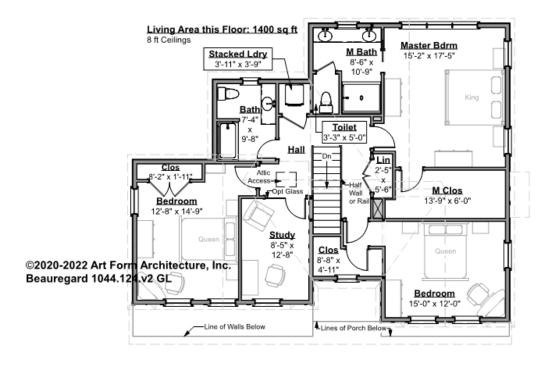

### BEAUREGARD - 2<sup>ND</sup> FLOOR 1044.124.v2 GL

Some features shown are optional. Your Purchase & Sale Agreement governs, whether items are labeled "optional" in this document or not.

CLG HT SHOWN 8'-0" CLG HT POSSIBLE 8'-0"

\* Major Change Fee, see website plan page for cost

| F1 LIVING AREA       | 1400 <sup>FT</sup> | F1 BEDROOMS          | 4    | F1 BATHROOMS         | 2    |
|----------------------|--------------------|----------------------|------|----------------------|------|
| Main                 | 1400.00 FT         | Main                 | 3.00 | Main                 | 2.00 |
| Future               | FT                 | Future               | 1.00 | Future               |      |
| 2 <sup>nd</sup> Unit | FT                 | 2 <sup>nd</sup> Unit |      | 2 <sup>nd</sup> Unit |      |