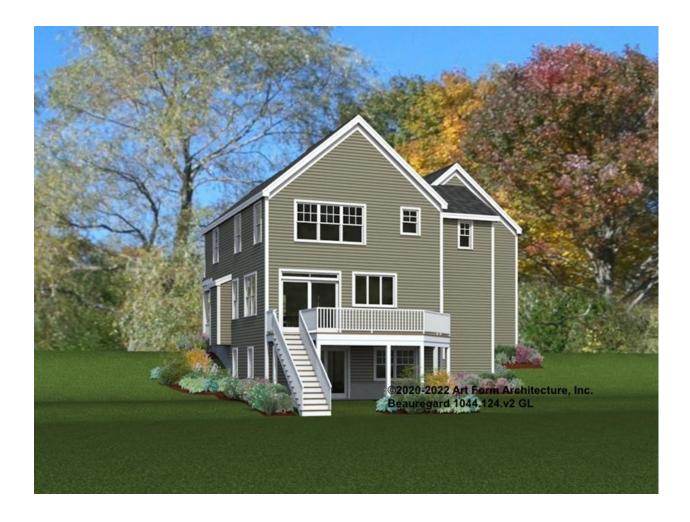

CLG HT SHOWN 8'-0" CLG HT POSSIBLE 8'-0"

\* Major Change Fee, see website plan page for cost

| F1 LIVING AREA       | 0 FT | F1 BEDROOMS          | 0 | F1 BATHROOMS         | 0 |
|----------------------|------|----------------------|---|----------------------|---|
| Main                 | FT   | Main                 |   | Main                 |   |
| Future               | FT   | Future               |   | Future               |   |
| 2 <sup>nd</sup> Unit | FT   | 2 <sup>nd</sup> Unit |   | 2 <sup>nd</sup> Unit |   |



# **BEAUREGARD - FRONT ELEVATION** 1044.124.v2 GL





# **BEAUREGARD - RIGHT ELEVATION** 1044.124.v2 GL





### **BEAUREGARD - REAR ELEVATION** 1044.124.v2 GL





### **BEAUREGARD - LEFT ELEVATION** 1044.124.v2 GL





### **BEAUREGARD - REAR RENDER** 1044.124.v2 GL