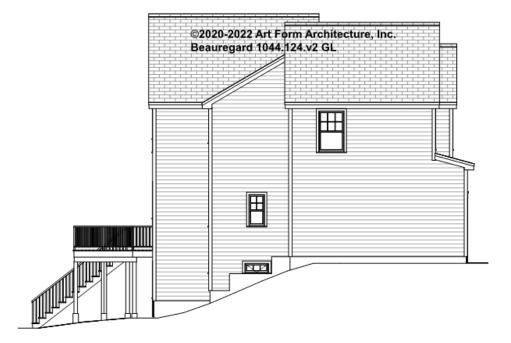

ms are labeled "optional" in this document or not.



CLG HT SHOWN 8'-0" CLG HT POSSIBLE 8'-0"

\* Major Change Fee, see website plan page for cost

| F1 LIVING AREA       | 0 FT | F1 BEDROOMS          | 0 | F1 BATHROOMS         | 0 |
|----------------------|------|----------------------|---|----------------------|---|
| Main                 | FT   | Main                 |   | Main                 |   |
| Future               | FT   | Future               |   | Future               |   |
| 2 <sup>nd</sup> Unit | FT   | 2 <sup>nd</sup> Unit |   | 2 <sup>nd</sup> Unit |   |



# **BEAUREGARD - FRONT ELEVATION** 1044.124.v2 GL





# **BEAUREGARD - RIGHT ELEVATION** 1044.124.v2 GL





### **BEAUREGARD - REAR ELEVATION** 1044.124.v2 GL





### **BEAUREGARD - LEFT ELEVATION** 1044.124.v2 GL





### **BEAUREGARD - REAR RENDER** 1044.124.v2 GL