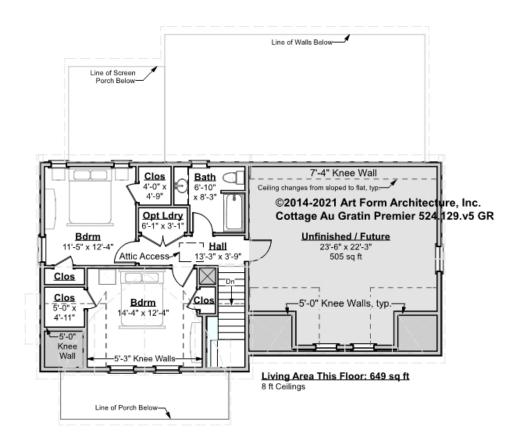

# COTTAGE AU GRATIN PREMIER - 2<sup>ND</sup> FLOOR 524.129.v5 GR

—

Some features shown are optional. Your Purchase & Sale Agreement governs, whether items are labeled "optional" in this document or not.

### CLG HT SHOWN 8'-0" CLG HT POSSIBLE 9'-0"

\* Major Change Fee, see website plan page for cost

| F1 LIVING AREA       | 1154 <sup>FT</sup>   | F1 BEDROOMS          | 3    | F1 BATHROOMS         | 1    |
|----------------------|----------------------|----------------------|------|----------------------|------|
| Main                 | 649.00 <sup>FT</sup> | Main                 | 2.00 | Main                 | 1.00 |
| Future               | 505.00 FT            | Future               | 1.00 | Future               | 0.00 |
| 2 <sup>nd</sup> Unit | 0.00 <sup>FT</sup>   | 2 <sup>nd</sup> Unit | 0.00 | 2 <sup>nd</sup> Unit | 0.00 |