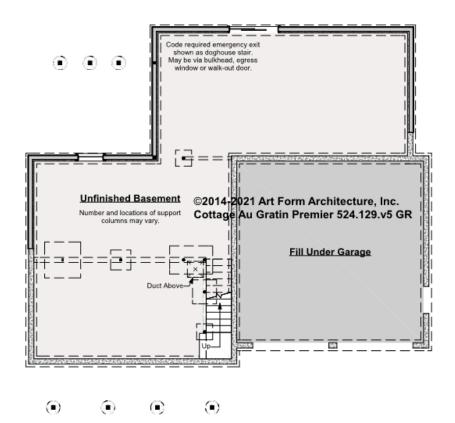

## COTTAGE AU GRATIN PREMIER -BASEMENT 524.129.v5 GR

\_\_\_

Some features shown are optional. Your Purchase & Sale Agreement governs, whether items are labeled "optional" in this document or not.

CLG HT SHOWN 7'-8" CLG HT POSSIBLE 9'-0"

\* Major Change Fee, see website plan page for cost

| F1 LIVING AREA       | 0 <sup>FT</sup>    | F1 BEDROOMS          | 0    | F1 BATHROOMS         | 0    |
|----------------------|--------------------|----------------------|------|----------------------|------|
| Main                 | 0.00 <sup>FT</sup> | Main                 | 0.00 | Main                 | 0.00 |
| Future               | 0.00 <sup>FT</sup> | Future               | 0.00 | Future               | 0.00 |
| 2 <sup>nd</sup> Unit | 0.00 <sup>FT</sup> | 2 <sup>nd</sup> Unit | 0.00 | 2 <sup>nd</sup> Unit | 0.00 |