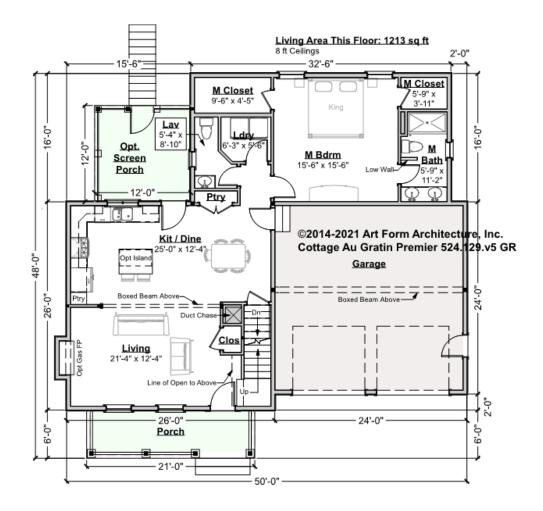

# COTTAGE AU GRATIN PREMIER - 1<sup>ST</sup> FLOOR 524.129.v5 GR

—

Some features shown are optional. Your Purchase & Sale Agreement governs, whether items are labeled "optional" in this document or not.

\* Major Change Fee, see website plan page for cost

| F1 LIVING AREA       | 1213 <sup>FT</sup> | F1 BEDROOMS          | 1    | F1 BATHROOMS         | 1.5  |
|----------------------|--------------------|----------------------|------|----------------------|------|
| Main                 | 1213.00 FT         | Main                 | 1.00 | Main                 | 1.50 |
| Future               | 0.00 <sup>FT</sup> | Future               | 0.00 | Future               | 0.00 |
| 2 <sup>nd</sup> Unit | 0.00 <sup>FT</sup> | 2 <sup>nd</sup> Unit | 0.00 | 2 <sup>nd</sup> Unit | 0.00 |