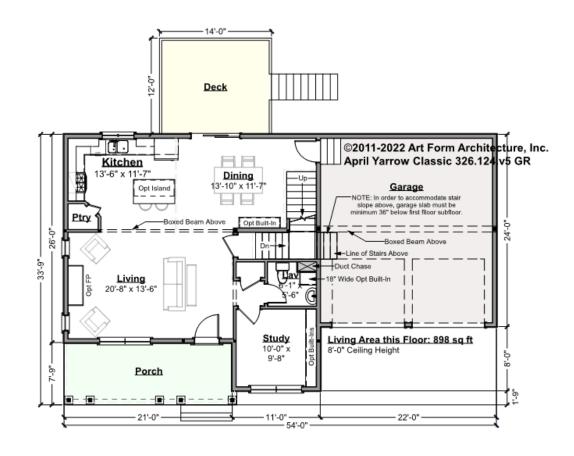

# APRIL YARROW CLASSIC - 1<sup>ST</sup> FLOOR 326.124.v5 GR

Some features shown are optional. Your Purchase & Sale Agreement governs, whether items are labeled "optional" in this document or not.

CLG HT SHOWN 8'-0" CLG HT POSSIBLE 8'-0"

\* Major Change Fee, see website plan page for cost

| F1 LIVING AREA       | 898 <sup>FT</sup> | F1 BEDROOMS          | 1    | F1 BATHROOMS         | 0.5  |
|----------------------|-------------------|----------------------|------|----------------------|------|
| Main                 | 898.00 FT         | Main                 | 0.00 | Main                 | 0.50 |
| Future               | FT                | Future               | 1.00 | Future               |      |
| 2 <sup>nd</sup> Unit | FT                | 2 <sup>nd</sup> Unit |      | 2 <sup>nd</sup> Unit |      |