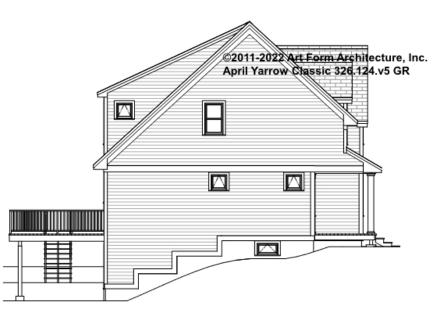

<sup>nd</sup> Unit |   |

#### © 2011 Art Form Architecture, LLC. ALL RIGHTS RESERVED.



### APRIL YARROW CLASSIC - FRONT ELEVATION 326.124.v5 GR

\_\_\_\_



You may not build this Design without purchasing a License to Build (as defined in our Terms). Unauthorized changes are not permitted and violate copyright laws, which provide substantial penalties for infringement.



### APRIL YARROW CLASSIC - RIGHT ELEVATION 326.124.v5 GR

\_





### APRIL YARROW CLASSIC - REAR ELEVATION 326.124.v5 GR

\_\_\_\_



You may not build this Design without purchasing a License to Build (as defined in our Terms). Unauthorized changes are not permitted and violate copyright laws, which provide substantial penalties for infringement.



## APRIL YARROW CLASSIC - LEFT ELEVATION 326.124.v5 GR

\_\_\_\_