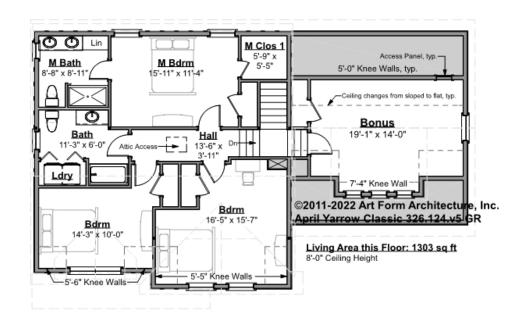

## APRIL YARROW CLASSIC - 2<sup>ND</sup> FLOOR 326.124.v5 GR

—

Some features shown are optional. Your Purchase & Sale Agreement governs, whether items are labeled "optional" in this document or not.

#### CLG HT SHOWN 8'-0" CLG HT POSSIBLE 9'-0"

\* Major Change Fee, see website plan page for cost

| F1 LIVING AREA       | 1303 <sup>ft</sup> | F1 BEDROOMS          | 4    | F1 BATHROOMS         | 2    |
|----------------------|--------------------|----------------------|------|----------------------|------|
| Main                 | 1303.00 FT         | Main                 | 3.00 | Main                 | 2.00 |
| Future               | FT                 | Future               | 1.00 | Future               |      |
| 2 <sup>nd</sup> Unit | FT                 | 2 <sup>nd</sup> Unit |      | 2 <sup>nd</sup> Unit |      |