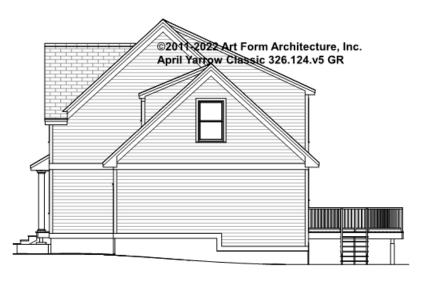

-------------------|-----------------|----------------------|---|----------------------|---|
| Main                 | FT              | Main                 |   | Main                 |   |
| Future               | FT              | Future               |   | Future               |   |
| 2 <sup>nd</sup> Unit | FT              | 2 <sup>nd</sup> Unit |   | 2 <sup>nd</sup> Unit |   |

#### © 2011 Art Form Architecture, LLC. ALL RIGHTS RESERVED.



### APRIL YARROW CLASSIC - FRONT ELEVATION 326.124.v5 GR

\_\_\_\_



You may not build this Design without purchasing a License to Build (as defined in our Terms). Unauthorized changes are not permitted and violate copyright laws, which provide substantial penalties for infringement.



### APRIL YARROW CLASSIC - RIGHT ELEVATION 326.124.v5 GR

\_





### APRIL YARROW CLASSIC - REAR ELEVATION 326.124.v5 GR

\_\_\_\_



You may not build this Design without purchasing a License to Build (as defined in our Terms). Unauthorized changes are not permitted and violate copyright laws, which provide substantial penalties for infringement.



## APRIL YARROW CLASSIC - LEFT ELEVATION 326.124.v5 GR

\_\_\_\_