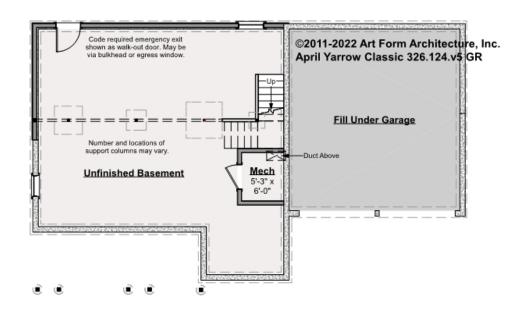

### APRIL YARROW CLASSIC -BASEMENT 326.124.v5 GR

\_\_\_\_

Some features shown are optional. Your Purchase & Sale Agreement governs, whether items are labeled "optional" in this document or not.

\* Major Change Fee, see website plan page for cost

| F1 LIVING AREA       | 0 <sup>FT</sup> | F1 BEDROOMS          | 0 | F1 BATHROOMS         | 0 |
|----------------------|-----------------|----------------------|---|----------------------|---|
| Main                 | FT              | Main                 |   | Main                 |   |
| Future               | FT              | Future               |   | Future               |   |
| 2 <sup>nd</sup> Unit | FT              | 2 <sup>nd</sup> Unit |   | 2 <sup>nd</sup> Unit |   |