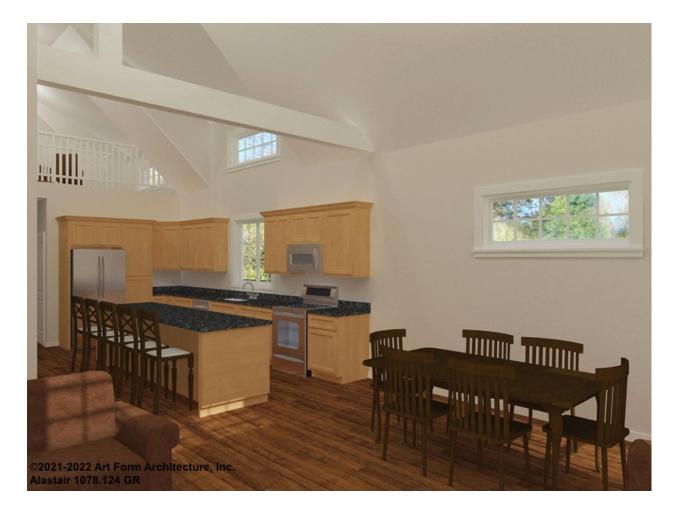

## ALASTAIR - 1<sup>ST</sup> FLOOR 1078.124 GR

Living to Kitchen & Dining - Additional Image