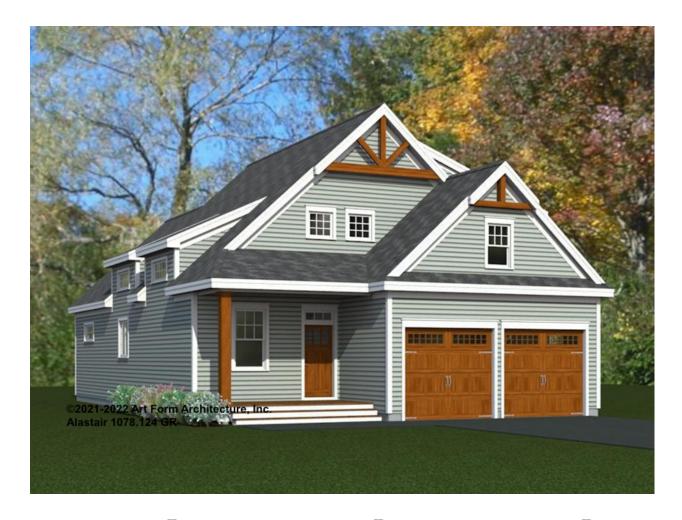

# **ALASTAIR** 1078.124 GR

In addition to our Terms and Conditions (the "Terms"), please be aware of the following:

Art Form Architecture, LLC ("Artform") requires that our Drawings be built substantially as designed. Artform will not be obligated by or liable for use of this design with markups as part of any builder agreement. While we attempt to accommodate where possible and reasonable, and where the changes do not denigrate our design, any and all changes to Drawings must be approved in writing by Artform. It is recommended that you have your Drawing updated by Artform prior to attaching any Drawing to any builder agreement. Artform shall not be responsible for the misuse of or unauthorized alterations to any of its Drawings.



| <b>Width</b> 36.00 <sup>FT</sup> |                    | <b>Depth</b> 61.00 <sup>F1</sup> |   | Height 29            | Height 29.42 FI |  |
|----------------------------------|--------------------|----------------------------------|---|----------------------|-----------------|--|
| LIVING AREA                      | 2342 <sup>FT</sup> | BEDROOMS                         | 3 | BATHROOMS            | 3.5             |  |
| Main                             | 2342 <sup>FT</sup> | Main                             | 3 | Main                 | 3.5             |  |
| Future                           | 0 FT               | Future                           | 0 | Future               | 0               |  |
| 2 <sup>nd</sup> Unit             | 0 FT               | 2 <sup>nd</sup> Unit             |