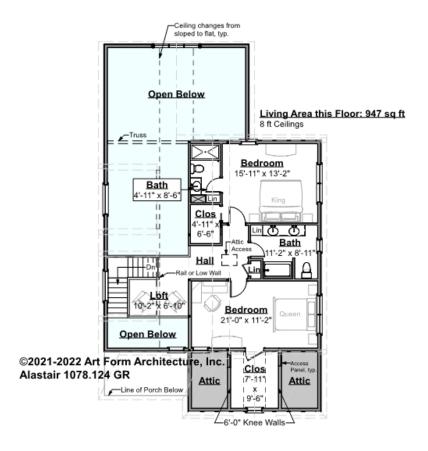

## ALASTAIR - 2<sup>ND</sup> FLOOR 1078.124 GR

Some features shown are optional. Your Purchase & Sale Agreement governs, whether items are labeled "optional" in this document or not.

#### CLG HT SHOWN 8'-0" CLG HT POSSIBLE 8'-0"

\* Major Change Fee, see website plan page for cost

| F1 LIVING AREA       | 947 <sup>FT</sup> | F1 BEDROOMS          | 2    | F1 BATHROOMS         | 2    |
|----------------------|-------------------|----------------------|------|----------------------|------|
| Main                 | 947.00 FT         | Main                 | 2.00 | Main                 | 2.00 |
| Future               | FT                | Future               |      | Future               |      |
| 2 <sup>nd</sup> Unit | FT                | 2 <sup>nd</sup> Unit |      | 2 <sup>nd</sup> Unit |      |