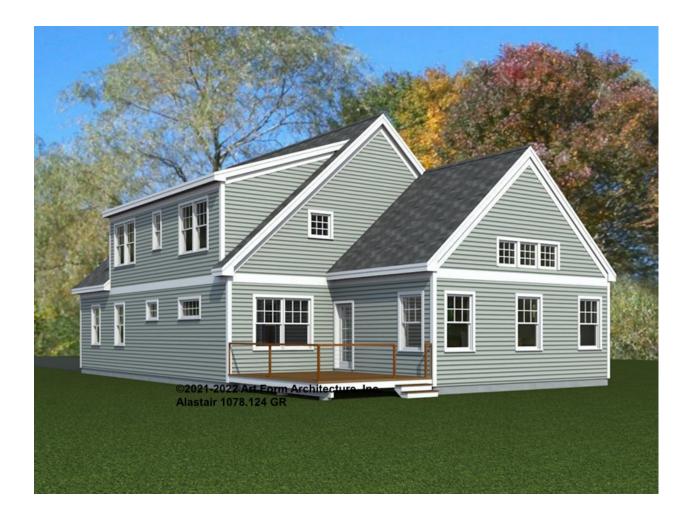

are labeled "optional" in this document or not.



#### CLG HT SHOWN 7'-8" CLG HT POSSIBLE 8'-0"

\* Major Change Fee, see website plan page for cost

| F1 LIVING AREA       | 0 FT | F1 BEDROOMS          | 0 | F1 BATHROOMS 0       |
|----------------------|------|----------------------|---|----------------------|
| Main                 | FT   | Main                 |   | Main                 |
| Future               | FT   | Future               |   | Future               |
| 2 <sup>nd</sup> Unit | FT   | 2 <sup>nd</sup> Unit |   | 2 <sup>nd</sup> Unit |



# **ALASTAIR - FRONT ELEVATION** 1078.124 GR





# **ALASTAIR - RIGHT ELEVATION** 1078.124 GR





### **ALASTAIR - REAR ELEVATION** 1078.124 GR





# ALASTAIR - LEFT ELEVATION 1078.124 GR





### ALASTAIR - REAR RENDER 1078.124 GR