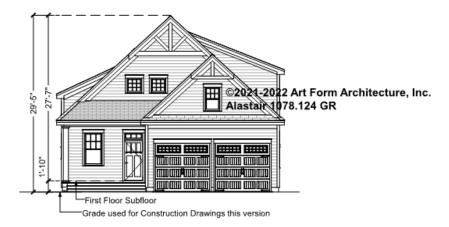

| 2 <sup>nd</sup> Unit |      | 2 <sup>nd</sup> Unit |      |



### ALASTAIR - BASEMENT 1078.124 GR

Some features shown are optional. Your Purchase & Sale Agreement governs, whether items are labeled "optional" in this document or not.



#### CLG HT SHOWN 7'-8" CLG HT POSSIBLE 8'-0"

\* Major Change Fee, see website plan page for cost

| F1 LIVING AREA       | 0 FT | F1 BEDROOMS          | 0 | F1 BATHROOMS 0       |
|----------------------|------|----------------------|---|----------------------|
| Main                 | FT   | Main                 |   | Main                 |
| Future               | FT   | Future               |   | Future               |
| 2 <sup>nd</sup> Unit | FT   | 2 <sup>nd</sup> Unit |   | 2 <sup>nd</sup> Unit |



# **ALASTAIR - FRONT ELEVATION** 1078.124 GR





# **ALASTAIR - RIGHT ELEVATION** 1078.124 GR





### **ALASTAIR - REAR ELEVATION** 1078.124 GR





# ALASTAIR - LEFT ELEVATION 1078.124 GR





### ALASTAIR - REAR RENDER 1078.124 GR