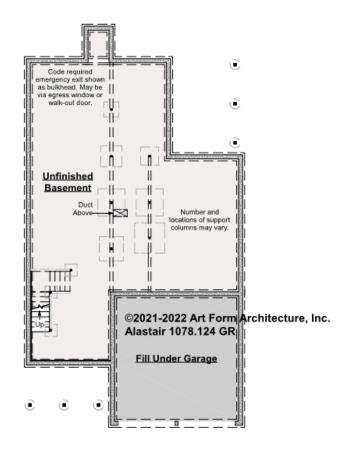

### ALASTAIR - BASEMENT 1078.124 GR

Some features shown are optional. Your Purchase & Sale Agreement governs, whether items are labeled "optional" in this document or not.

#### CLG HT SHOWN 7'-8" CLG HT POSSIBLE 8'-0"

\* Major Change Fee, see website plan page for cost

| F1 LIVING AREA       | 0 FT | F1 BEDROOMS          | 0 | F1 BATHROOMS 0       |
|----------------------|------|----------------------|---|----------------------|
| Main                 | FT   | Main                 |   | Main                 |
| Future               | FT   | Future               |   | Future               |
| 2 <sup>nd</sup> Unit | FT   | 2 <sup>nd</sup> Unit |   | 2 <sup>nd</sup> Unit |