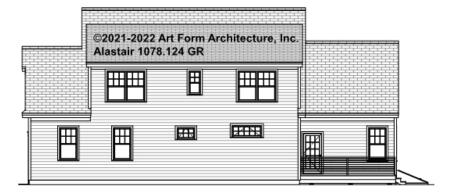

it |      |



### ALASTAIR - BASEMENT 1078.124 GR

Some features shown are optional. Your Purchase & Sale Agreement governs, whether items are labeled "optional" in this document or not.



#### CLG HT SHOWN 7'-8" CLG HT POSSIBLE 8'-0"

\* Major Change Fee, see website plan page for cost

| F1 LIVING AREA       | 0 FT | F1 BEDROOMS          | 0 | F1 BATHROOMS 0       |
|----------------------|------|----------------------|---|----------------------|
| Main                 | FT   | Main                 |   | Main                 |
| Future               | FT   | Future               |   | Future               |
| 2 <sup>nd</sup> Unit | FT   | 2 <sup>nd</sup> Unit |   | 2 <sup>nd</sup> Unit |



# **ALASTAIR - FRONT ELEVATION** 1078.124 GR





# **ALASTAIR - RIGHT ELEVATION** 1078.124 GR





### **ALASTAIR - REAR ELEVATION** 1078.124 GR





# ALASTAIR - LEFT ELEVATION 1078.124 GR





### ALASTAIR - REAR RENDER 1078.124 GR