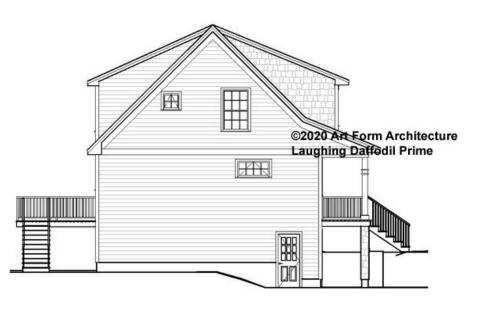

# LAUGHING DAFFODIL PRIME - RIGHT ELEVATION 580.120.v4 KL

\_\_\_\_

Some features shown are optional. Your Purchase & Sale Agreement governs, whether items are labeled "optional" in this document or not.

CRS 580.120.v4 KL Laughing Daffodil

Use of this document is governed by our Terms and Conditions, found on our website: https://www.artform.us/terms-conditions/

### © 2013 Art Form Architecture, LLC. ALL RIGHTS RESERVED.