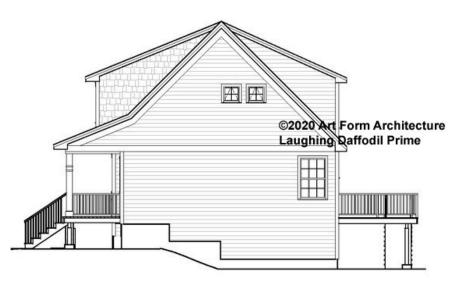

# LAUGHING DAFFODIL PRIME - LEFT ELEVATION 580.120.v4 KL

\_\_\_\_

Some features shown are optional. Your Purchase & Sale Agreement governs, whether items are labeled "optional" in this document or not.

CRS 580.120.v4 KL Laughing Daffodil

Use of this document is governed by our Terms and Conditions, found on our website: https://www.artform.us/terms-conditions/

#### © 2013 Art Form Architecture, LLC. ALL RIGHTS RESERVED.