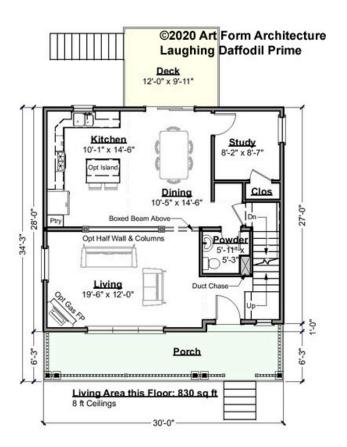

# LAUGHING DAFFODIL PRIME - 1<sup>ST</sup> FLOOR 580.120.v4 KL

\_\_\_\_

Some features shown are optional. Your Purchase & Sale Agreement governs, whether items are labeled "optional" in this document or not.

### CLG HT SHOWN 8'-0" CLG HT POSSIBLE 8'-0"

### \* Major Change Fee, see website plan page for cost

| F1 LIVING AREA       | 830 <sup>ft</sup>    | F1 BEDROOMS          | 1    | F1 BATHROOMS         | 0.5  |
|----------------------|----------------------|----------------------|------|----------------------|------|
| Main                 | 830.00 <sup>FT</sup> | Main                 | 0.00 | Main                 | 0.50 |
| Future               | 0.00 <sup>FT</sup>   | Future               | 1.00 | Future               | 0.00 |
| 2 <sup>nd</sup> Unit | 0.00 <sup>FT</sup>   | 2 <sup>nd</sup> Unit | 0.00 | 2 <sup>nd</sup> Unit | 0.00 |