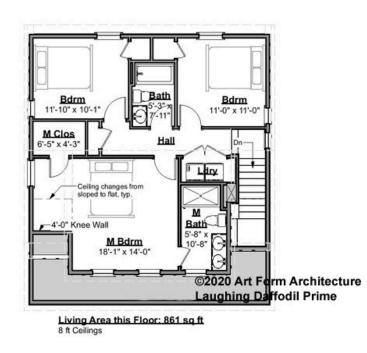

# LAUGHING DAFFODIL PRIME - 2<sup>ND</sup> FLOOR 580.120.v4 KL

\_\_\_\_

Some features shown are optional. Your Purchase & Sale Agreement governs, whether items are labeled "optional" in this document or not.

CRS 580.120.v4 KL Laughing Daffodil

CLG HT SHOWN 8'-0" CLG HT POSSIBLE 9'-0"

\* Major Change Fee, see website plan page for cost

| F1 LIVING AREA       | 861 <sup>FT</sup>  | F1 BEDROOMS          | 3    | F1 BATHROOMS         | 2    |
|----------------------|--------------------|----------------------|------|----------------------|------|
| Main                 | 861.00 FT          | Main                 | 3.00 | Main                 | 2.00 |
| Future               | 0.00 <sup>FT</sup> | Future               | 0.00 | Future               | 0.00 |
| 2 <sup>nd</sup> Unit | 0.00 <sup>FT</sup> | 2 <sup>nd</sup> Unit | 0.00 | 2 <sup>nd</sup> Unit | 0.00 |