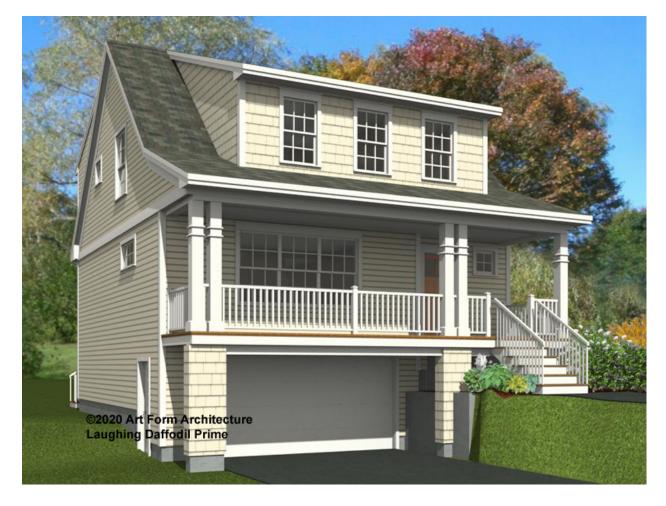

## LAUGHING DAFFODIL PRIME - FRONT ELEVATION 580.120.v4 KL

\_

Some features shown are optional. Your Purchase & Sale Agreement governs, whether items are labeled "optional" in this document or not.

CRS 580.120.v4 KL Laughing Daffodil

Use of this document is governed by our Terms and Conditions, found on our website: https://www.artform.us/terms-conditions/