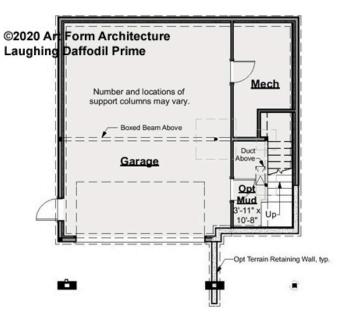

## LAUGHING DAFFODIL PRIME -BASEMENT 580.120.v4 KL

\_\_\_\_

Some features shown are optional. Your Purchase & Sale Agreement governs, whether items are labeled "optional" in this document or not.

CRS 580.120.v4 KL Laughing Daffodil

### CLG HT SHOWN 7'-8" CLG HT POSSIBLE 9'-0"

### \* Major Change Fee, see website plan page for cost

| F1 LIVING AREA       | 0 <sup>FT</sup>    | F1 BEDROOMS          | 0    | F1 BATHROOMS         | 0    |
|----------------------|--------------------|----------------------|------|----------------------|------|
| Main                 | 0.00 <sup>FT</sup> | Main                 | 0.00 | Main                 | 0.00 |
| Future               | 0.00 <sup>FT</sup> | Future               | 0.00 | Future               | 0.00 |
| 2 <sup>nd</sup> Unit | 0.00 <sup>ft</sup> | 2 <sup>nd</sup> Unit | 0.00 | 2 <sup>nd</sup> Unit | 0.00 |