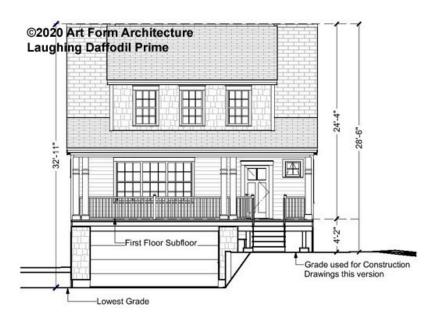

## LAUGHING DAFFODIL PRIME - FRONT ELEVATION 580.120.v4 KL

\_

Some features shown are optional. Your Purchase & Sale Agreement governs, whether items are labeled "optional" in this document or not.

CRS 580.120.v4 KL Laughing Daffodil

Use of this document is governed by our Terms and Conditions, found on our website: https://www.artform.us/terms-conditions/

### © 2013 Art Form Architecture, LLC. ALL RIGHTS RESERVED.