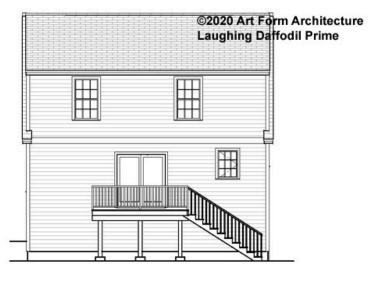

## LAUGHING DAFFODIL PRIME - REAR ELEVATION 580.120.v4 KL

\_\_\_\_

Some features shown are optional. Your Purchase & Sale Agreement governs, whether items are labeled "optional" in this document or not.

CRS 580.120.v4 KL Laughing Daffodil

Use of this document is governed by our Terms and Conditions, found on our website: https://www.artform.us/terms-conditions/

### © 2013 Art Form Architecture, LLC. ALL RIGHTS RESERVED.